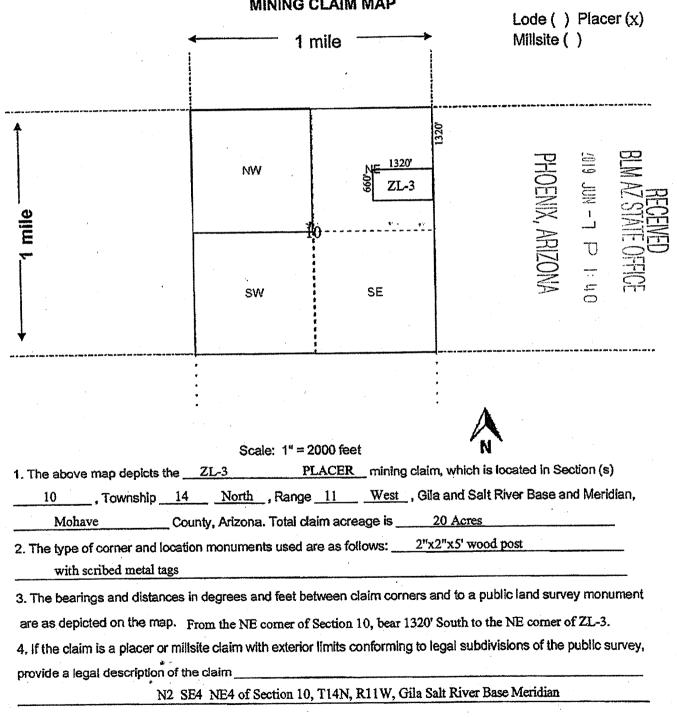

#### LOCATION NOTICE FOR PLACER MINING CLAIM

Mohave County, State of Arizona.

۲۲

NOTICE IS HEREBY GIVEN that ZENOLITH (USA), The whose current mailing address is; P.O. BOX 130, ARVADA, COLORADO 80001, hereby claims under and pursuant to the laws of the State of Arizona and of the laws of the United States of America the following described PLACER MINING CLAIM:

The name of this Placer Claim is <u>ZL 3</u>. This claim was Located, Dated and Posted on the <u>day of the second secon</u>

The length of the claim is <u>1320</u> feet in a <u>East</u> direction and <u>660</u> feet in a South direction from the monument where the Location Notice is posted. Comprising in all a claim approximately <u>1320</u> feet in length and <u>660</u> feet in width, and generally following an <u>East</u> <u>West</u> course.

The exterior boundaries are distinctly marked by Four substantial monuments. Each corner, and location monument, consists of a  $1-1/2^{n} \times 1-1/2^{n} \times 5'$  wooden post with aluminum tags attached, scribed with claim name and corner description. The boundaries can be readily traced by beginning at corner No. 1, the <u>NW</u> corner:

thence <u>1320</u> feet <u>East</u> to the <u>NE</u> corner, corner No. 2, thence <u>660</u> feet <u>South</u> to the <u>SE</u> corner, corner No. 3, thence <u>1320</u> feet <u>West</u> to the <u>SW</u> corner, corner No. 4, thence <u>660</u> feet <u>North</u> to the <u>NW</u> corner, corner No. 1, the point of beginning

The <u>NW</u> corner of this claim, corner No. 1, is found about <u>1320</u> feet <u>South</u> and <u>1320</u> feet <u>West</u> from the <u>NW</u> corner of Section <u>11</u> Township <u>14 North</u>, Range <u>11 West</u>, G.&S.R.M.

The Location Monument on which this notice is posted is situated within <u>Section 10. T14N, R11W, G.&S.R.M.</u> and is located on the <u>North West</u> corner of the Claim and marks an aliquot part of a rectangular survey (legal subdivision) of approximately 20 acres as described as follows:

N2 SE4 NE4, Section 10, Township 14 North, Range 11 West, Gila & Salt River Base and Meridian.

The location work, consisting of the making and filing of maps and the payment of fees was completed by the date of recordation of this certificate.