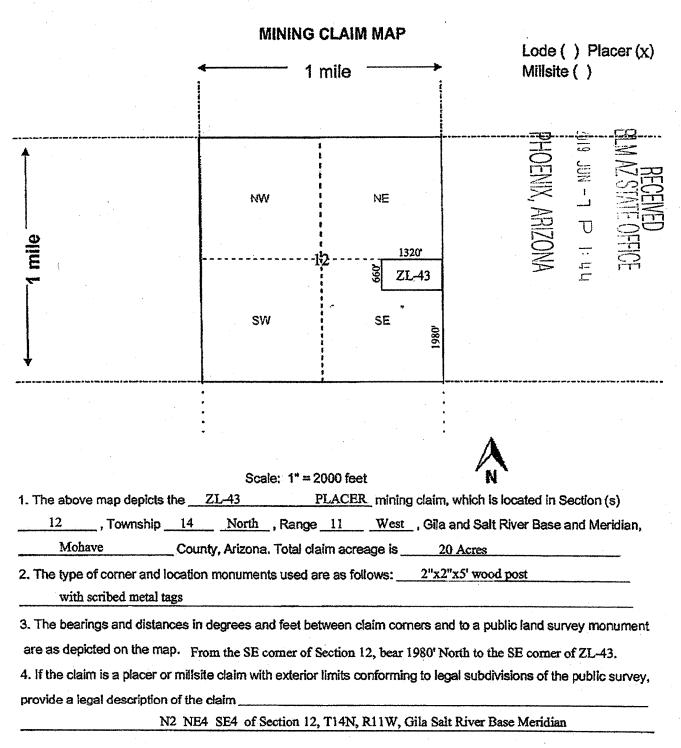

Filed at the request of and return to: Zenolith (USA), D. LLC P.O. Box 130 Arvada, Colorado 80001

#### LOCATION NOTICE FOR PLACER MINING CLAIM

Mohave County, State of Arizona.

#### 226

NOTICE IS HEREBY GIVEN that ZENOLITH ( USA ), T. whose current mailing address is; P.O. BOX 130, ARVADA, COLORADO 80001, hereby claims under and pursuant to the laws of the State of Arizona and of the laws of the United States of America the following described PLACER MINING CLAIM:

71.4 June The name of this Placer Claim is day of January, 2019 by posting a Location Notice This claim was Located, Dated and Posted on the on the Location Monument found at, on, or near the North West corner of the claim.

The length of the claim is 1320 feet in a East direction and 660 feet in a South direction from the monument where the Location Notice is posted. Comprising in all a claim approximately 1320 feet in length and \_\_\_\_\_\_ feet in width, and generally following an \_\_\_\_\_\_ East -- West \_\_\_\_\_ course.

The exterior boundaries are distinctly marked by Four substantial monuments. Each corner, and location monument, consists of a 1-1/2" x 1-1/2" x 5' wooden post with aluminum tags attached, scribed with claim name and corner description. The boundaries can be readily traced by beginning at corner No. 1, the <u>NW</u> corner:

thence 1320 feet East to the NE corner, corner No. 2, thence 660

feet South to the <u>SE</u> corner, corner No. 3, feet <u>West</u> to the <u>SW</u> corner, corner No. 4, thence 1320

660 feet North to the <u>NW</u> corner, corner No. 1, the point of beginning thence

The <u>NW</u> corner of this claim, corner No. 1, is found about <u>1980</u> feet <u>South</u> and <u>1320</u> feet <u>West</u> from the <u>NW</u> corner of Section <u>11</u> Township <u>14 North</u>, Range <u>11 West</u>, G.&S.R.M.

The Location Monument on which this notice is posted is situated within Section 10, T14N, R11W, G.&S.R.M. and is located on the \_\_\_\_\_\_ North West \_\_\_\_\_ corner of the Claim and marks an aliquot part of a rectangular survey (legal subdivision) of approximately 20 acres as described as follows:

S2 SE4 NE4, Section 10, Township 14 North, Range 11 West, Gila & Salt River Base and Meridian.

The location work, consisting of the making and filing of maps and the payment of fees was completed by the date of recordation of this certificate.

Discoverer, Locator and Claimant: ZENOLITH ( USA ), IN. LC. C John Keller as Agent white the

PHOENIX, ARIZONA 011:1 d L- NAC 6107 BLM AZ STATE OFFICE

Filed at the request of and return to: Zenolith (USA), D. LLC P.O. Box 130 Arvada, Colorado 80001