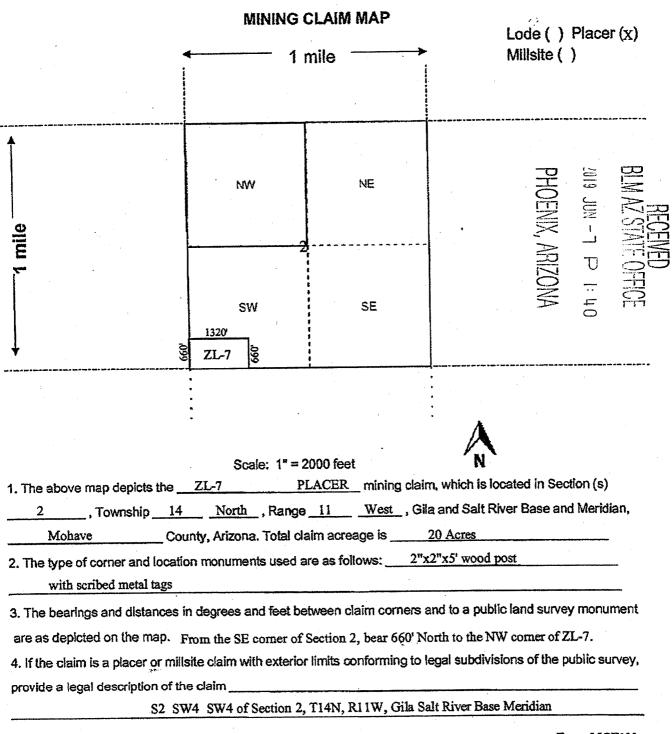

The name of this Placer Claim is <u>ZL 7</u>. This claim was Located, Dated and Posted on the <u>day of Events</u>, 2010 by posting a Location Notice on the Location Monument found at, on, or near the <u>North West</u> corner of the claim.

The length of the claim is <u>1320</u> feet in a <u>East</u> direction and <u>660</u> feet in a South direction from the monument where the Location Notice is posted. Comprising in all a claim approximately <u>1320</u> feet in length and <u>660</u> feet in width, and generally following an <u>East -- West</u> course.

The exterior boundaries are distinctly marked by Four substantial monuments. Each corner, and location monument, consists of a  $1-1/2^n \ge 1-1/2^n \ge 5$  wooden post with aluminum tags attached, scribed with claim name and corner description. The boundaries can be readily traced by beginning at corner No. 1, the <u>NW</u> corner:

| thence   | 1320 | _ feet _ | East   | _to the | <u>NE</u> | corner, corner No. 2,                          |
|----------|------|----------|--------|---------|-----------|------------------------------------------------|
| thence   | 660  | feet     | South  | to the  | SE        | corner, corner No. 3,                          |
| thence   | 1320 | feet     | West   |         |           | corner, corner No. 4,                          |
| thence _ | 660  | feet     | North_ | to the  | NW        | _ corner, corner No. 1, the point of beginning |

The <u>NW</u> corner of this claim, corner No. 1, is found about <u>660</u> feet <u>North</u> and <u>0</u> feet <u>West</u> from the <u>NW</u> corner of Section <u>11</u> Township <u>14 North</u>, Range <u>11 West</u>, G.&S.R.M.

The Location Monument on which this notice is posted is situated within <u>Section 2, T14N, R11W, G.&S.R.M.</u> and is located on the <u>North West</u> corner of the Claim and marks an aliquot part of a rectangular survey (legal subdivision) of approximately 20 acres as described as follows:

S2 SW4 SW4, Section 2. Township 14 North, Range 11 West, Gila & Salt River Base and Meridian.

The location work, consisting of the making and filing of maps and the payment of fees was completed by the date of recordation of this certificate.