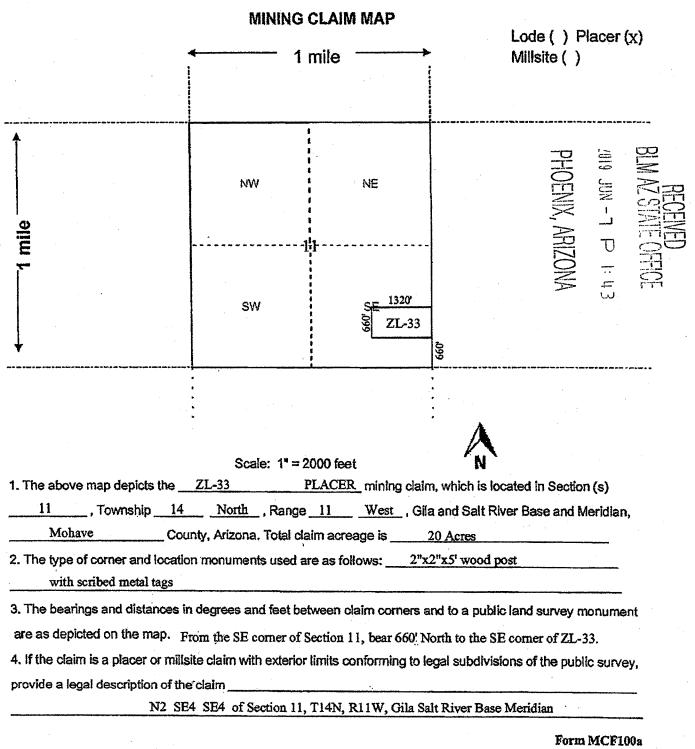

feet <u>East</u> from the <u>NW</u> corner of Section <u>11</u> Township <u>14 North</u>, Range <u>11 West</u>, G.&S.R.M.

The Location Monument on which this notice is posted is situated within <u>Section 11, T14N, R11W, G.&S.R.M.</u> and is located on the <u>North West</u> corner of the Claim and marks an aliquot part of a rectangular survey (legal subdivision) of approximately 20 acres as described as follows:

N2 SF4 SE4, Section 11, Township 14 North, Range 11 West, Gila & Salt River Base and Meridian.

The location work, consisting of the making and filing of maps and the payment of fees was completed by the date of recordation of this certificate.

Discoverer, Locator and Claimant: ZENOLITH (USA), John Keller by: as Agent

PHOENIX, ARIZONA 2019 JUN - 7 P 1: 43 BLM AZ STATE OFFICE



Revised July 2014

Þ

Ô

-

155100

Filed at the request of and return to: Zenolith (USA), MLLC P.O. Box 130 Arvada, Colorado 80001

#### LOCATION NOTICE FOR PLACER MINING CLAIM

Mohave County, State of Arizona.

NOTICE IS HEREBY GIVEN that ZENOLITH (USA), The whose current mailing address is; P.O. BOX 130, ARVADA, COLORADO 80001, hereby claims under and pursuant to the laws of the State of Arizona and of the laws of the United States of America the following described PLACER MINING CLAIM:

The name of this Placer Claim is ZL 34 June This claim was Located. Dated and Posted on the day of Location Notice on the Location Monument found at, on, or near the \_\_\_\_\_ North West\_\_\_\_\_ corner of the claim.

The length of the claim is <u>1320</u> feet in a <u>East</u> direction and <u>660<