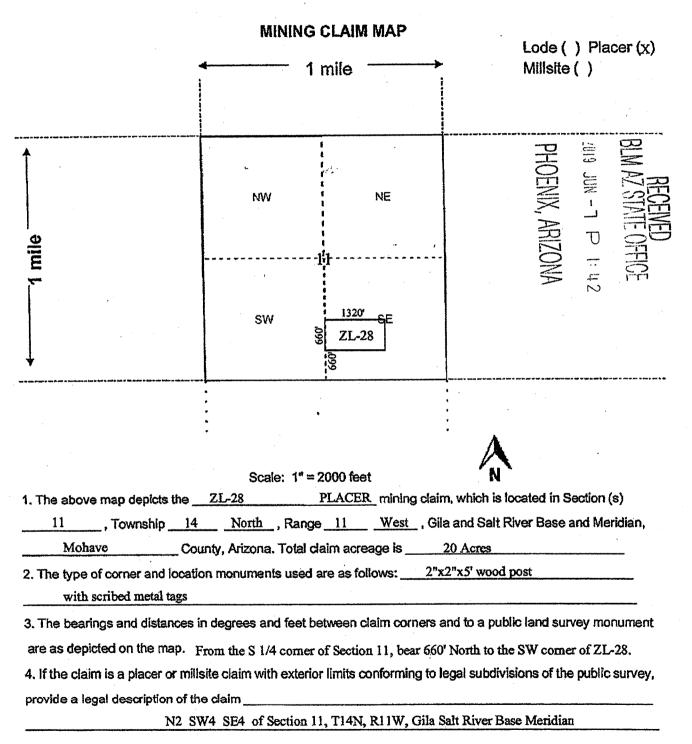

t <u>East</u> from the <u>NW</u> corner of Section <u>11</u> Township <u>14 North</u>, Range <u>11 West</u>, G.&S.R.M.

The Location Monument on which this notice is posted is situated within <u>Section 11, T14N, R11W, G.&S.R.M.</u> and is located on the <u>North West</u> corner of the Claim and marks an aliquot part of a rectangular survey (legal subdivision) of approximately 20 acres as described as follows:

N2 SW4 SE4, Section 11, Township 14 North, Range 11 West, Gila & Salt River Base and Meridian.

The location work, consisting of the making and filing of maps and the payment of fees was completed by the date of recordation of this certificate.

Discoverer, Locator and Claimant: ZENOLITH ( USA ), THELLAC John Keller bv: as Agent

BLM PZ STATE OFFICE 2019 JUN - 7 P 1: 42 2019 JUN -



AHC

=

Ś

 ເກ

\_Ø

C

Filed at the request of and return to: Zenolith (USA), **INAAC** P.O. Box 130 Arvada, Colorado 80001

### LOCATION NOTICE FOR PLACER MINING CLAIM

Mohave County, State of Arizona.

NOTICE IS HEREBY GIVEN that ZENOLITH (USA), **Me**, whose current mailing address is; P.O. BOX 130, ARVADA, COLORADO 80001, hereby claims under and pursuant to the laws of the State of Arizona and of the laws of the United States of America the following described PLACER MINING CLAIM:

The name of this Placer Claim is <u>ZL 29</u>. This claim was Located, Dated and Posted on the day of **Sure**day of **Sure**day of **Sure**day of **Sure**day of **Sure**

The length of the claim is <u>1320</u> feet in a <u>East</u> direction and <u>660</u> feet in a South direction from the monument wher