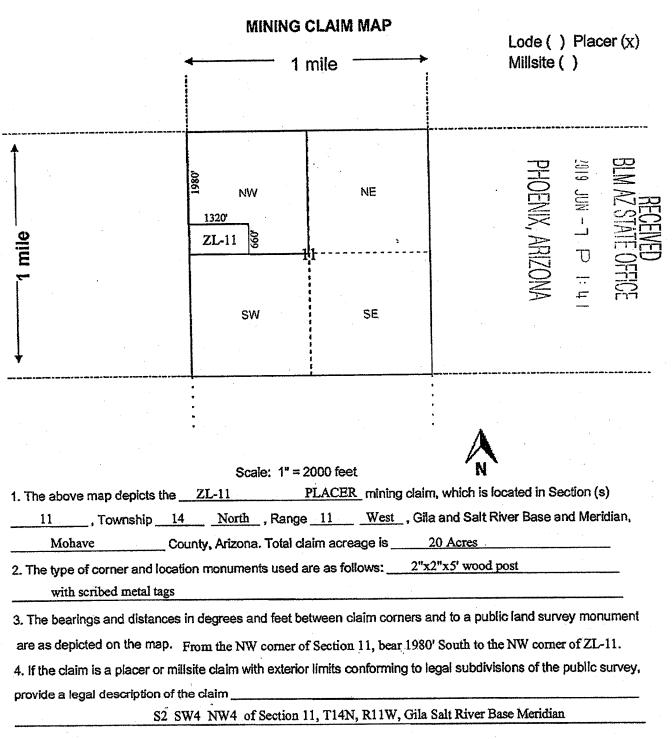

The name of this Placer Claim is <u>ZL 11</u> This claim was Located, Dated and Posted on the <u>day of Lourse</u>, 2016 by posting a Location Notice on the Location Monument found at, on, or near the <u>North West</u> corner of the claim.

The length of the claim is <u>1320</u> feet in a <u>East</u> direction and <u>660</u> feet in a South direction from the monument where the Location Notice is posted. Comprising in all a claim approximately <u>1320</u> feet in length and <u>660</u> feet in width, and generally following an <u>East</u> <u>West</u> course.

The exterior boundaries are distinctly marked by Four substantial monuments. Each corner, and location monument, consists of a 1-1/2" x 1-1/2" x 5' wooden post with aluminum tags attached, scribed with claim name and corner description. The boundaries can be readily traced by beginning at corner No. 1, the <u>NW</u> corner:

| thence | 1320 | _fcct _ | East  | _to the  | NE | _ corner, corner No. 2,                        |
|--------|------|---------|-------|----------|----|------------------------------------------------|
| thence | 660  | feet    | South | to the   | SE | corner, corner No. 3,                          |
| thence | 1320 | feet    | West  | to the _ | SW | corner, corner No. 4,                          |
| thence | 660  | feet    | North | to the _ | NW | _ corner, corner No. 1, the point of beginning |

The <u>NW</u> corner of this claim, corner No. 1, is found about <u>1980</u> feet <u>South</u> and <u>0</u> feet <u>West</u> from the <u>NW</u> corner of Section <u>11</u> Township <u>14 North</u>, Range <u>11 West</u>, G.&S.R.M.

The Location Monument on which this notice is posted is situated within <u>Section 11, T14N, R11W, G.&S.R.M.</u> and is located on the <u>North West</u> corner of the Claim and marks an aliquot part of a rectangular survey (legal subdivision) of approximately 20 acres as described as follows:

S2 SW4 NW4, Section 11, Township 14 North. Range 11 West, Gila & Salt River Base and Meridian.

The location work, consisting of the making and filing of maps and the payment of fees was completed by the date of recordation of this certificate.