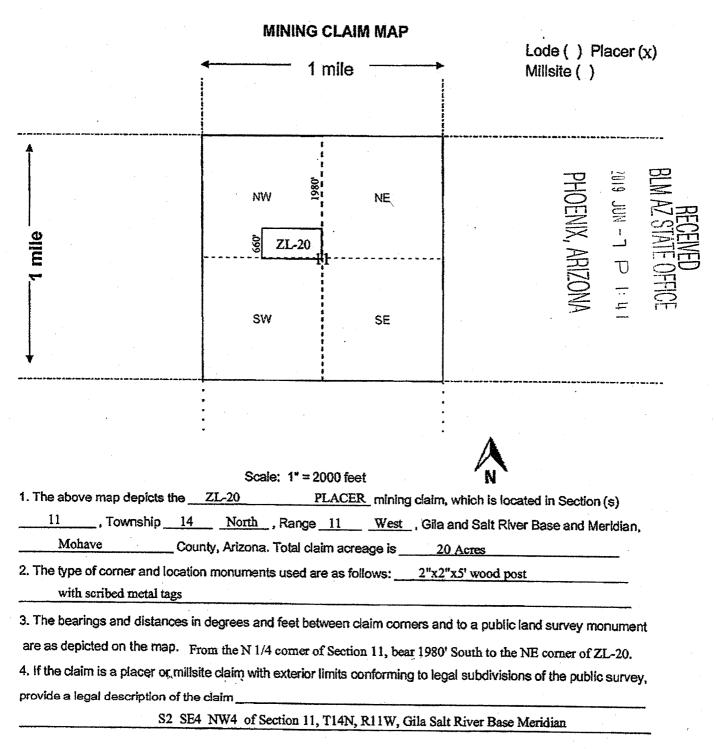

>1320</u> feet <u>East</u> from the <u>NW</u> corner of Section <u>11</u> Township <u>14 North</u>, Range <u>11 West</u>, G&S.R.M.

The Location Monument on which this notice is posted is situated within <u>Section 11, T14N, R11W, G&S.R.M.</u> and is located on the <u>North West</u> corner of the Claim and marks an aliquot part of a rectangular survey (legal subdivision) of approximately 20 acres as described as follows:

S2 SE4 NW4, Section 11, Township 14 North, Range 11 West, Gila & Salt River Base and Meridian.

The location work, consisting of the making and filing of maps and the payment of fees was completed by the date of recordation of this certificate.

Discoverer, Locator and Claimant: ZENOLITH (USA), JOHN KELLER hv

BLM AZ STATE OFFICE 2019 JUN - 7 P 1: 41 BLM AZ STATE OFFICE



Þ

3400

S

000

Filed at the request of and return to: Zenolith (USA), **Incl. C.C.** P.O. Box 130 Arvada, Colorado 80001

### LOCATION NOTICE FOR PLACER MINING CLAIM

Mohave County, State of Arizona.

NOTICE IS HEREBY GIVEN that ZENOLITH (USA), **De**, whose current mailing address is; P.O. BOX 130, ARVADA, COLORADO 80001, hereby claims under and pursuant to the laws of the State of Arizona and of the laws of the United States of America the following described PLACER MINING CLAIM:

The name of this Placer Claim is <u>ZL 21</u>. This claim was Located, Dated and Posted on the <u>day of Matterny</u>, 2016 by posting a Location Notice on the Location Monument found at, on, or near the <u>North West</u> corner of the claim.

The length of the claim is <u>1320</u> feet in a <u>East</u> dir