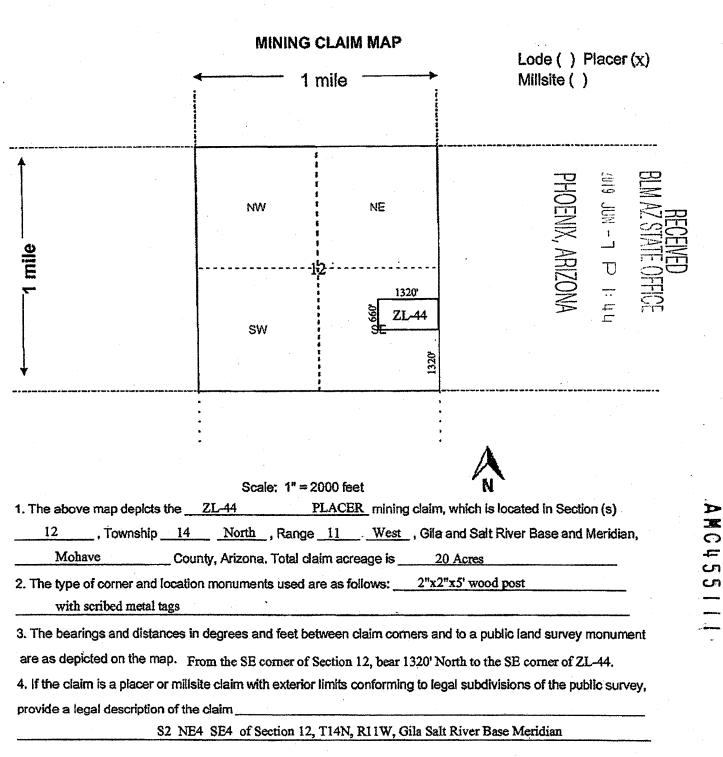

AMCU

55013

Filed at the request of and return to: Zenolith (USA), **D**. **L.L.C** P.O. Box 130 Arvada, Colorado 80001

#### LOCATION NOTICE FOR PLACER MINING CLAIM

Mohave County, State of Arizona.

LLC

NOTICE IS HEREBY GIVEN that ZENOLITH (USA), M. whose current mailing address is; P.O. BOX 130, ARVADA, COLORADO 80001, hereby claims under and pursuant to the laws of the State of Arizona and of the laws of the United States of America the following described PLACER MINING CLAIM:

The name of this Placer Claim is <u>ZL 7</u>. This claim was Located, Dated and Posted on the <u>day of Events</u>, 2010 by posting a Location Notice on the Location Monument found at, on, or near the <u>North West</u> corner of the claim.

The length of the claim is <u>1320</u> feet in a <u>East</u> direction and <u>660</u> feet in a South direction from the monument where the Location Notice is posted. Comprising in all a claim approximately <u>1320</u> feet in length and <u>660</u> feet in width, and generally following an <u>East -- West</u> course.

The exterior boundaries are distinctly marked by Four substantial monuments. Each corner, and location monument, consists of a  $1-1/2^n \ge 1-1/2^n \ge 5$  wooden post with aluminum tags attached, scribed with claim name and corner description. The boundaries can be readily traced by beginning at corner No. 1, the <u>NW</u> corner:

| thence   | 1320 | _ feet _ | East   | _to the | <u>NE</u> | corner, corner No. 2,                          |
|----------|------|----------|--------|---------|-----------|------------------------------------------------|
| thence   | 660  | feet     | South  | to the  | SE        | corner, corner No. 3,                          |
| thence   | 1320 | feet     | West   |         |           | corner, corner No. 4,                          |
| thence _ | 660  | feet     | North_ | to the  | NW        | _ corner, corner No. 1, the point of beginning |

The <u>NW</u> corner of this claim, corner No. 1, is found about <u>660</u> feet <u>North</u> and <u>0</u> feet <u>West</u> from the <u>NW</u> corner of Section <u>11</u> Township <u>14 North</u>, Range <u>11 West</u>, G.&S.R.M.

The Location Monument on which this notice is posted is situated within <u>Section 2, T14N, R11W, G.&S.R.M.</u> and is located on the <u>North West</u> corner of the Claim and marks an aliquot part of a rectangular survey (legal subdivision) of approximately 20 acres as described as follows:

S2 SW4 SW4, Section 2. Township 14 North, Range 11 West, Gila & Salt River Base and Meridian.

The location work, consisting of the making and filing of maps and the payment of fees was completed by the date of recordation of this certificate.

Discoverer, Locator and Claimant: ZENOLITH ( USA ), Ima 444 John Keller by: s Agent

BLM AZ STATE OFFICE BLM AZ STATE OFFICE RECEIVED

A M

C # 5

5074

Filed at the request of and return to: Zenolith (USA), 🌨 ८ ८८ P.O. Box 130 Arvada, Colorado 80001