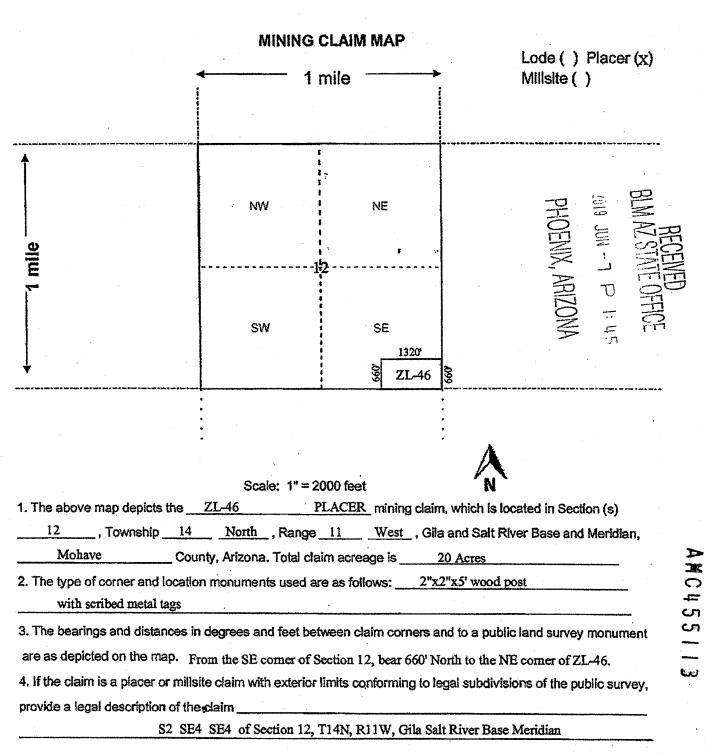

l,

Form MCF100a Revised July 2014 AMC455075

Filed at the request of and return to: Zenolith (USA), The LLC P.O. Box 130 Arvada, Colorado 80001

#### LOCATION NOTICE FOR PLACER MINING CLAIM

Mohave County, State of Arizona.

LCC NOTICE IS HEREBY GIVEN that ZENOLITH (USA), INV. whose current mailing address is; P.O. BOX 130, ARVADA, COLORADO 80001, hereby claims under and pursuant to the laws of the State of Arizona and of the laws of the United States of America the following described PLACER MINING CLAIM:

The name of this Placer Claim is **ZL 9** June day of January, 2019 by posting a Location Notice This claim was Located, Dated and Posted on the on the Location Monument found at, on, or near the \_\_\_\_\_ North West corner of the claim.

The length of the claim is 1320 feet in a East direction and 660 feet in a South direction from the monument where the Location Notice is posted. Comprising in all a claim approximately 1320 feet in length and \_\_\_\_\_\_ feet in width, and generally following an \_\_\_\_\_\_ East -- West \_\_\_\_\_ course.

The exterior boundaries are distinctly marked by Four substantial monuments. Each corner, and location monument, consists of a 1-1/2" x 1-1/2" x 5' wooden post with aluminum tags attached, scribed with claim name and corner description. The boundaries can be readily traced by beginning at corner No. 1, the <u>NW</u> corner:

| thence | 1320 | _ feet _ | East  | _to the | <u>NE</u> | corner, corner No. 2,                          |
|--------|------|----------|-------|---------|-----------|------------------------------------------------|
| thence | 660  | feet     | South | to the  | SE        | corner, corner No. 3,                          |
| thence | 1320 | feet     | West  |         |           | _ comer, comer No. 4,                          |
| thence | 660  | feet     | North | to the  | NW        | _ corner, corner No. 1, the point of beginning |

The <u>NW</u> corner of this claim, corner No. 1, is found about <u>660</u> feet <u>South</u> and <u>0</u> feet West from the NW corner of Section 11 Township 14 North, Range 11 West, G.&S.R.M.

The Location Monument on which this notice is posted is situated within Section 11, T14N, R11W, G.&S.R.M. and is located on the \_\_\_\_\_ North West \_\_\_\_\_ corner of the Claim and marks an aliquot part of a rectangular survey (legal subdivision) of approximately 20 acres as described as follows:

S2 NW4 NW4, Section 11, Township 14 North, Range 11 West, Gila & Salt River Base and Meridian.

The location work, consisting of the making and filing of maps and the payment of fees was completed by the date of recordation of this certificate.

Discoverer, Locator and Claimant: ZENOLITH ( USA ), 🎫. 444 John Keller bv: as Agent

PHOENIX, ARIZONA 011 - L- NOC 6107 BIN VZ SIVLE OFFICE RECEIVED

This form is available from the Arizona Geology Survey and may be reproduced.