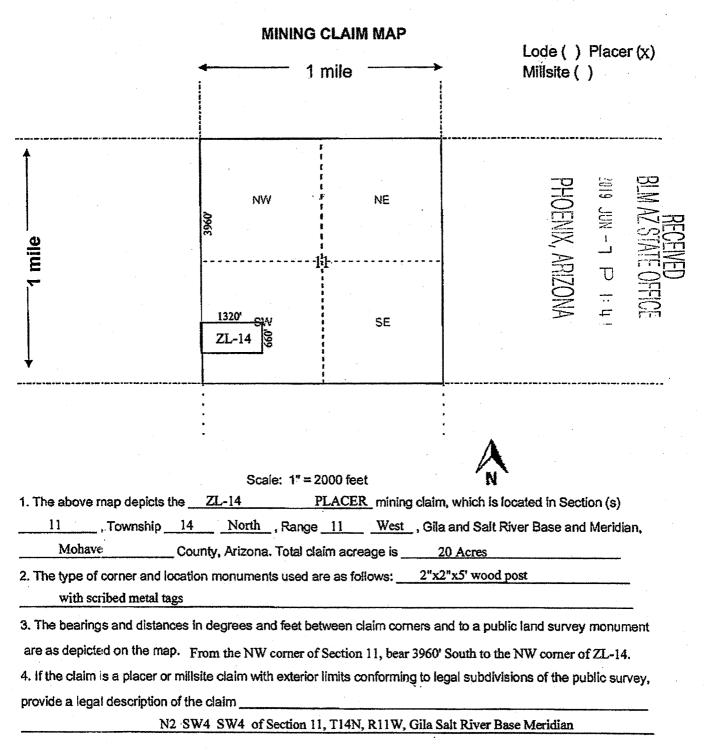

#### LOCATION NOTICE FOR PLACER MINING CLAIM

Mohave County, State of Arizona.

NOTICE IS HEREBY GIVEN that ZENOLITH (USA), Mose current mailing address is; P.O. BOX 130, ARVADA, COLORADO 80001, hereby claims under and pursuant to the laws of the State of Arizona and of the laws of the United States of America the following described PLACER MINING CLAIM:

The name of this Placer Claim is <u>ZL 14</u>. This claim was Located, Dated and Posted on the <u>day of **Manual**</u>, 2010 by posting a Location Notice on the Location Monument found at, on, or near the <u>North West</u> corner of the claim.

The length of the claim is <u>1320</u> feet in a <u>East</u> direction and <u>660</u> feet in a South direction from the monument where the Location Notice is posted. Comprising in all a claim approximately <u>1320</u> feet in length and <u>660</u> feet in width, and generally following an <u>East - West</u> course.

The exterior boundaries are distinctly marked by Four substantial monuments. Each corner, and location monument, consists of a  $1-1/2^{\circ} \times 1-1/2^{\circ} \times 5^{\circ}$  wooden post with aluminum tags attached, scribed with claim name and corner description. The boundaries can be readily traced by beginning at corner No. 1, the <u>NW</u> corner:

| thence | 1320 | _ feet _ | East  | _to the | <u>NE</u> | corner, corner No. 2,                        |
|--------|------|----------|-------|---------|-----------|----------------------------------------------|
| thence | 660  | feet     | South | to the  | SE        | corner, corner No. 3,                        |
| thence | 1320 | feet     | West  | to the  | SW        | corner, corner No. 4,                        |
| thence | 660  | feet     | North | to the  | NW        | corner, corner No. 1, the point of beginning |

The <u>NW</u> corner of this claim, corner No. 1, is found about <u>3960</u> feet <u>South</u> and <u>0</u> feet <u>West</u> from the <u>NW</u> corner of Section <u>11</u> Township <u>14 North</u>, Range <u>11 West</u>, G.&S.R.M.

The Location Monument on which this notice is posted is situated within <u>Section 11, T14N, R11W, G&S.R.M.</u> and is located on the <u>North West</u> corner of the Claim and marks an aliquot part of a rectangular survey (legal subdivision) of approximately 20 acres as described as follows:

N2 SW4 SW4, Section 11, Township 14 North, Range 11 West, Gila & Salt River Base and Meridian.

The location work, consisting of the making and filing of maps and the payment of fees was completed by the date of recordation of this certificate.