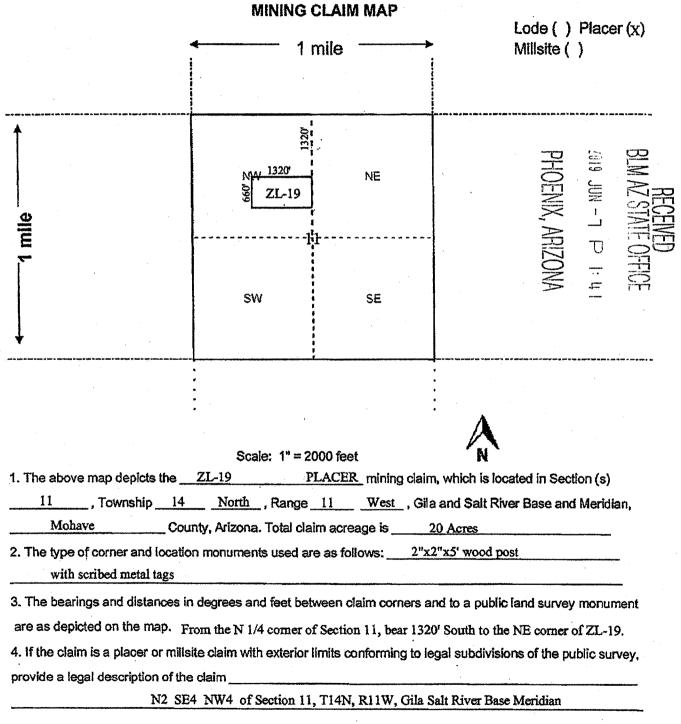

et <u>South</u> and <u>1320</u> feet <u>East</u> from the <u>NW</u> corner of Section <u>11</u> Township <u>14 North</u>, Range <u>11 West</u>, G.&S.R.M.

The Location Monument on which this notice is posted is situated within <u>Section 11, T14N, R11W, G&S.R.M.</u> and is located on the <u>North West</u> corner of the Claim and marks an aliquot part of a rectangular survey (legal subdivision) of approximately 20 acres as described as follows:

N2 SE4 NW4, Section 11, Township 14 North, Range 11 West, Gila & Salt River Base and Meridian.

The location work, consisting of the making and filing of maps and the payment of fees was completed by the date of recordation of this certificate.

Discoverer, Locator and Claimant: ZENOLITH (USA), IEE 44C John Keller hv: as Agent

RLM AZ STATE OFFICE



IC455

00000

σ

Filed at the request of and return to: Zenolith (USA), **BLL C.** P.O. Box 130 Arvada, Colorado 80001

### LOCATION NOTICE FOR PLACER MINING CLAIM

### Mohave County, State of Arizona.

LLC

NOTICE IS HEREBY GIVEN that ZENOLITH (USA), **IDD**. whose current mailing address is; P.O. BOX 130, ARVADA, COLORADO 80001, hereby claims under and pursuant to the laws of the State of Arizona and of the laws of the United States of America the following described PLACER MINING CLAIM:

The name of this Placer Claim is <u>ZL 20</u>. This claim was Located, Dated and Posted on the <u>day of the sector</u> day of **Sector**, 2019 by posting a Location Notice on the Location Monument found at, on, or near the <u>North West</u> corner of the claim.

The length of the claim is <u>1320</u>