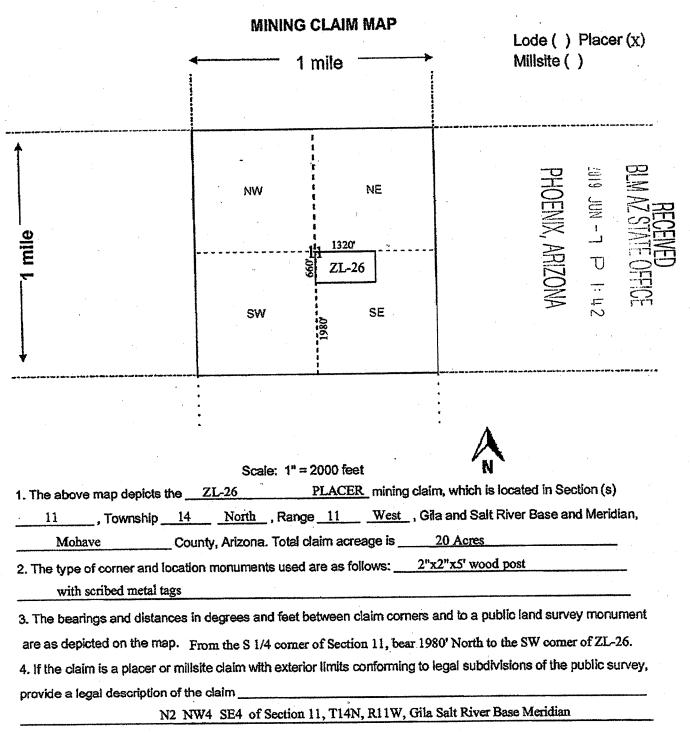

0</u> feet <u>East</u> from the <u>NW</u> corner of Section <u>11</u> Township <u>14 North</u>, Range <u>11 West</u>, G&S.R.M.

The Location Monument on which this notice is posted is situated within <u>Section 11, T14N, R11W, G.&S.R.M.</u> and is located on the <u>North West</u> corner of the Claim and marks an aliquot part of a rectangular survey (legal subdivision) of approximately 20 acres as described as follows:

N2 NW4 SE4, Section 11, Township 14 North, Range 11 West, Gila & Salt River Base and Meridian.

The location work, consisting of the making and filing of maps and the payment of fees was completed by the date of recordation of this certificate.

Discoverer, Locator and Claimant: OLITH ( USA ), MALAC John Keller by:

PHOENIX, ARIZONA 2019 JUN - 7 P 1: 42 8LM AZ STATE OFFICE



Þ

JE

لنك

Filed at the request of and return to: Zenolith (USA), TELLC P.O. Box 130 Arvada, Colorado 80001

### LOCATION NOTICE FOR PLACER MINING CLAIM

Mohave County, State of Arizona.

#### LLC

NOTICE IS HEREBY GIVEN that ZENOLITH ( USA ), JMM, whose current mailing address is; P.O. BOX 130, ARVADA, COLORADO 80001, hereby claims under and pursuant to the laws of the State of Arizona and of the laws of the United States of America the following described PLACER MINING CLAIM:

The name of this Placer Claim is \_\_\_\_ ZL 27 June 2018 by posting a Location Notice This claim was Located, Dated and Posted on the day of North West corner of the claim. on the Location Monument found at, on, or near the

The length of the claim is 1320 feet in a East direction and 660 feet in a South direct