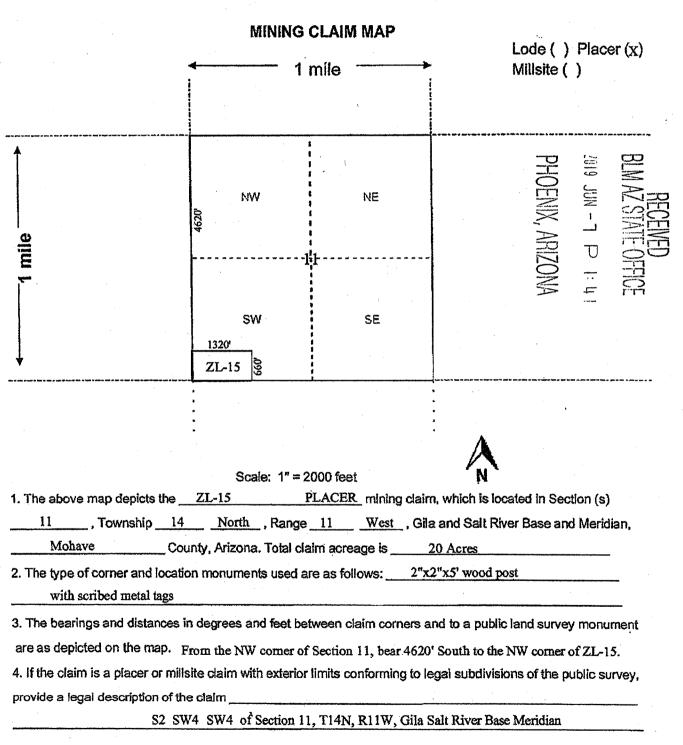

### LOCATION NOTICE FOR PLACER MINING CLAIM

Mohave County, State of Arizona.

NOTICE IS HEREBY GIVEN that ZENOLITH (USA), HEREBY address is; P.O. BOX 130, ARVADA, COLORADO 80001, hereby claims under and pursuant to the laws of the State of Arizona and of the laws of the United States of America the following described PLACER MINING CLAIM:

The name of this Placer Claim is ZL 15 This claim was Located, Dated and Posted on the dav of , 201 by posting a Location Notice on the Location Monument found at, on, or near the North West corner of the claim.

The length of the claim is 1320 feet in a East direction and 660 feet in a South direction from the monument where the Location Notice is posted. Comprising in all a claim approximately 1320 feet in length and 660 feet in width, and generally following an East -- West course.

The exterior boundaries are distinctly marked by Four substantial monuments. Each corner, and location monument, consists of a 1-1/2" x 1-1/2" x 5' wooden post with aluminum tags attached, scribed with claim name and corner description. The boundaries can be readily traced by beginning at corner No. 1, the NW corner;

1320 feet East to the NE corner, corner No. 2, thence 660 feet South to the SE corner, corner No. 3, thence SW corner, corner No. 4, feet West to the thence 1320 NW corner, corner No. 1, the point of beginning thence 660 feet North to the

The <u>NW</u> corner of this claim, corner No. 1, is found about <u>4620</u> feet <u>South</u> and <u>0</u> feet <u>West</u> from the <u>NW</u> corner of Section <u>11</u> Township <u>14 North</u>, Range <u>11 West</u>, G.&S.R.M.

The Location Monument on which this notice is posted is situated within Section 11, T14N, R11W, G.&S.R.M. and is located on the <u>North West</u> corner of the Claim and marks an aliquot part of a rectangular survey (legal subdivision) of approximately 20 acres as described as follows:

S2 SW4 SW4, Section 11, Township 14 North, Range 11 West, Gila & Salt River Base and Meridian.

The location work, consisting of the making and filing of maps and the payment of fees was completed by the date of recordation of this certificate.