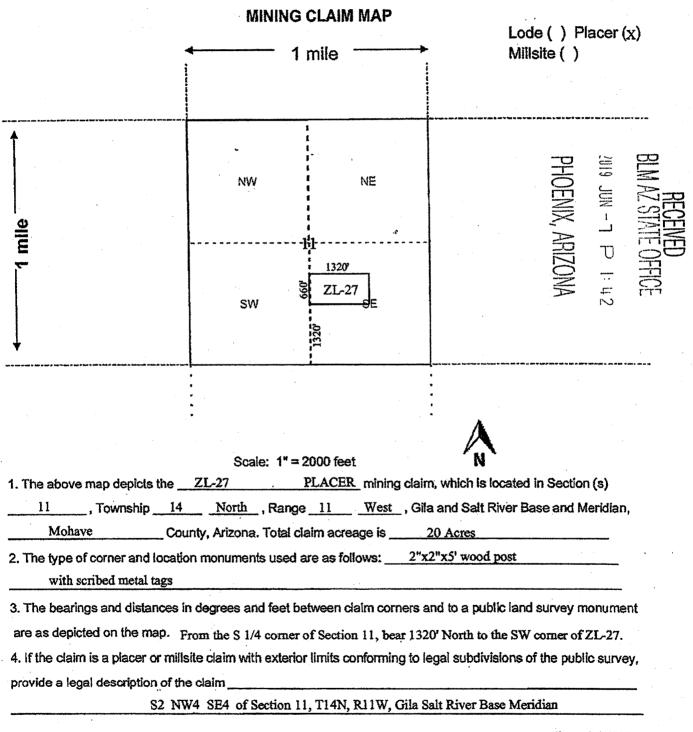

East from the <u>NW</u> corner of Section <u>11</u> Township <u>14 North</u>, Range <u>11 West</u>, G.&S.R.M.

The Location Monument on which this notice is posted is situated within Section 11, T14N, R11W, G.&S.R.M. and is located on the North West corner of the Claim and marks an aliquot part of a rectangular survey (legal subdivision) of approximately 20 acres as described as follows:

S2 NW4 SE4, Section 11, Township 14 North, Range 11 West, Gila & Salt River Base and Meridian.

The location work, consisting of the making and filing of maps and the payment of fees was completed by the date of recordation of this certificate.

Discoverer, Locator and Claimant: ZENOLITH ( USA ), TOLL 4 C JohnKeller by:

PHOENIX, ARIZONA 21 :1 d L-NAC 6107 BLM AZ STATE OFFICE RECEIVED

30

C -

പ Ś

.0



Þ

X

--

പ

 $\circ$ 

60

Filed at the request of and return to: Zenolith (USA), **In** 4.4.4. P.O. Box 130 Arvada, Colorado 80001

### LOCATION NOTICE FOR PLACER MINING CLAIM

### Mohave County, State of Arizona.

#### LLC

NOTICE IS HEREBY GIVEN that ZENOLITH (USA), **W**. whose current mailing address is; P.O. BOX 130, ARVADA, COLORADO 80001, hereby claims under and pursuant to the laws of the State of Arizona and of the laws of the United States of America the following described PLACER MINING CLAIM:

The name of this Placer Claim is <u>ZL 28</u>. This claim was Located, Dated and Posted on the <u>day of</u> <u>June</u> 9 day of <u>June</u> 2011 by posting a Location Notice on the Location Monument found at, on, or near the <u>North West</u> corner of the claim.

The length of the