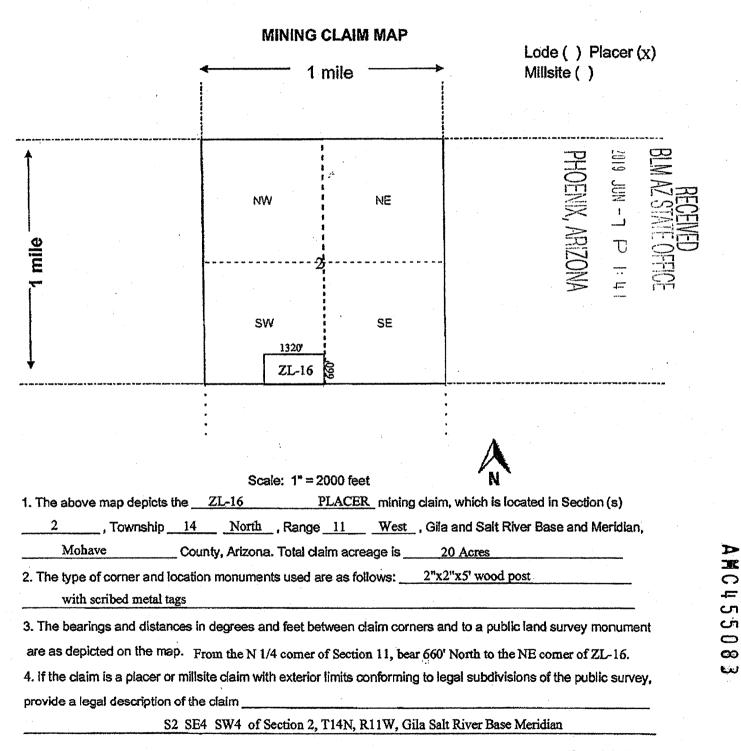

The name of this Placer Claim is <u>ZL 16</u>. 5<sup>Th</sup> June 9 This claim was Located, Dated and Posted on the <u>day of</u> day of **June**, 2018 by posting a Location Notice on the Location Monument found at, on, or near the <u>North West</u> corner of the claim.

The length of the claim is <u>1320</u> feet in a <u>East</u> direction and <u>660</u> feet in a South direction from the monument where the Location Notice is posted. Comprising in all a claim approximately <u>1320</u> feet in length and <u>660</u> feet in width, and generally following an <u>East -- West</u> course.

The exterior boundaries are distinctly marked by Four substantial monuments. Each corner, and location monument, consists of a 1-1/2" x 1-1/2" x 5' wooden post with aluminum tags attached, scribed with claim name and corner description. The boundaries can be readily traced by beginning at corner No. 1, the <u>NW</u> corner:

thence <u>1320</u> feet <u>East</u> to the <u>NE</u> corner, corner No. 2,

thence <u>660</u> feet <u>South</u> to the <u>SE</u> corner, corner No. 3,

thence 1320 feet West to the SW corner, corner No. 4,

thence 660 feet North to the NW corner, corner No. 1, the point of beginning

The <u>NW</u> corner of this claim, corner No. 1, is found about <u>660</u> feet <u>North</u> and <u>1320</u> feet <u>East</u> from the <u>NW</u> corner of Section <u>11</u> Township <u>14 North</u>, Range <u>11 West</u>, G.&S.R.M.

The Location Monument on which this notice is posted is situated within <u>Section 2, T14N, R11W, G&S.R.M.</u> and is located on the <u>North West</u> corner of the Claim and marks an aliquot part of a rectangular survey (legal subdivision) of approximately 20 acres as described as follows:

S2\_SE4\_SW4, Section 2, Township 14 North, Range 11 West, Gila & Salt River Base and Meridian.

The location work, consisting of the making and filing of maps and the payment of fees was completed by the date of recordation of this certificate.