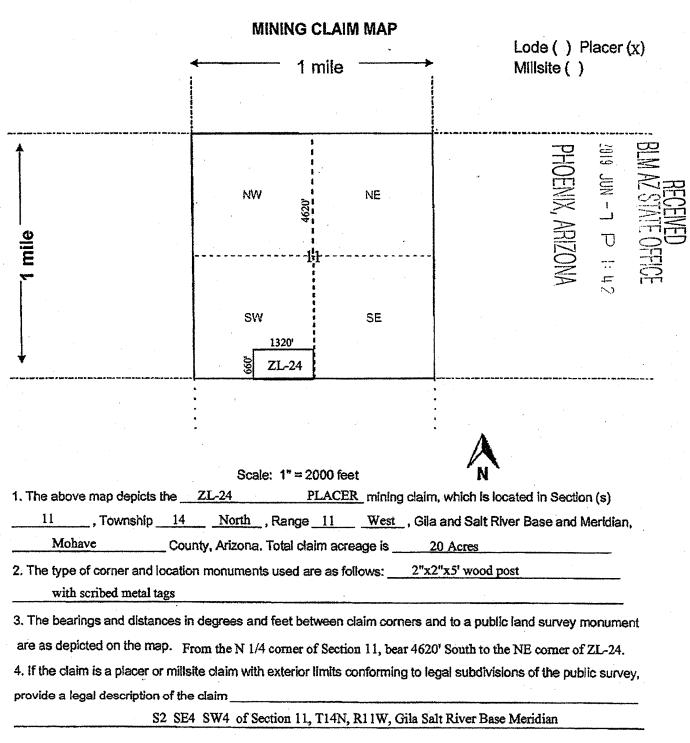

>East</u> from the <u>NW</u> corner of Section <u>11</u> Township <u>14 North</u>, Range <u>11 West</u>, G.&S.R.M.

The Location Monument on which this notice is posted is situated within <u>Section 11, T14N, R11W, G&S.R.M.</u> and is located on the <u>North West</u> corner of the Claim and marks an aliquot part of a rectangular survey (legal subdivision) of approximately 20 acres as described as follows:

S2\_SE4\_SW4, Section 11, Township 14 North, Range 11 West, Gila & Salt River Base and Meridian.

The location work, consisting of the making and filing of maps and the payment of fees was completed by the date of recordation of this certificate.

Discoverer, Locator and Claimant: ZENOLITH (USA), INCLC John Keller by:

BLACENIX, ARIZONA 2019 JUN - 7 P 1: 42 BLM AZ STATE OFFICE RECEIVED



D

Эж С

-

5509

Filed at the request of and return to: Zenolith (USA), **MALLC** P.O. Box 130 Arvada, Colorado 80001

### LOCATION NOTICE FOR PLACER MINING CLAIM

### Mohave County, State of Arizona.

44C

NOTICE IS HEREBY GIVEN that ZENOLITH (USA), IMM. whose current mailing address is; P.O. BOX 130, ARVADA, COLORADO 80001, hereby claims under and pursuant to the laws of the State of Arizona and of the laws of the United States of America the following described PLACER MINING CLAIM:

The name of this Placer Claim is <u>ZL 25</u>. This claim was Located, Dated and Posted on the <u>day of June</u>, 2010 by posting a Location Notice on the Location Monument found at, on, or near the <u>North West</u> corner of the claim.

The length of the claim is <u>1320</u> feet in a <u>East</u> direc