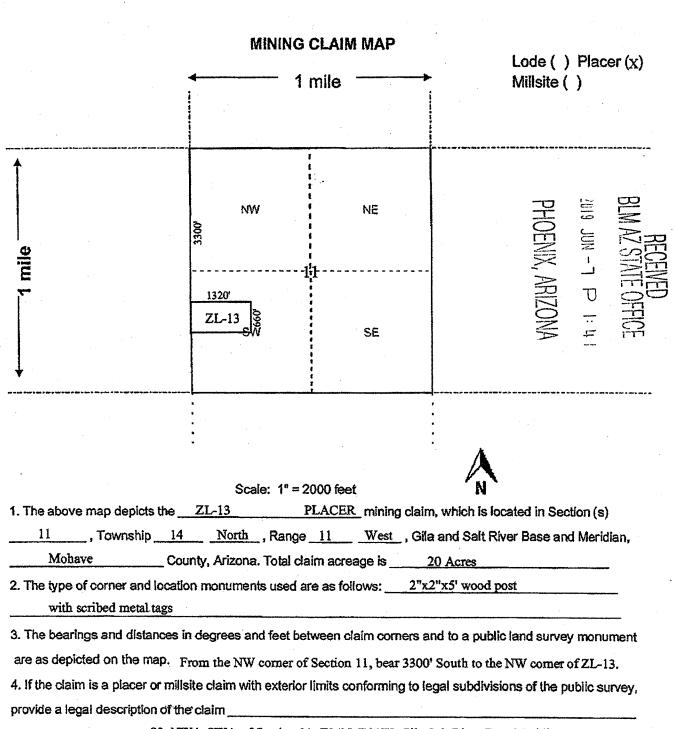

### LOCATION NOTICE FOR PLACER MINING CLAIM

Mohave County, State of Arizona.

LLC. NOTICE IS HEREBY GIVEN that ZENOLITH (USA), D. whose current mailing address is; P.O. BOX 130, ARVADA, COLORADO 80001, hereby claims under and pursuant to the laws of the State of Arizona and of the laws of the United States of America the following described PLACER MINING CLAIM:

The name of this Placer Claim is <u>ZL 13</u>. This claim was Located, Dated and Posted on the <u>day of the sector</u> day of **June 9** the Location Monument found at, on, or near the <u>North West</u> corner of the claim.

The length of the claim is <u>1320</u> feet in a <u>East</u> direction and <u>660</u> feet in a South direction from the monument where the Location Notice is posted. Comprising in all a claim approximately <u>1320</u> feet in length and <u>660</u> feet in width, and generally following an <u>East -- West</u> course.

The exterior boundaries are distinctly marked by Four substantial monuments. Each corner, and location monument, consists of a  $1-1/2^n \ge 1-1/2^n \ge 5$  wooden post with aluminum tags attached, scribed with claim name and corner description. The boundaries can be readily traced by beginning at corner No. 1, the <u>NW</u> corner.

thence <u>1320</u> feet <u>East</u> to the <u>NE</u> corner, corner No. 2, thence <u>660</u> feet <u>South</u> to the <u>SE</u> corner, corner No. 3, thence <u>1320</u> feet <u>West</u> to the <u>SW</u> corner, corner No. 4, thence <u>660</u> feet <u>North</u> to the <u>NW</u> corner, corner No. 1, the point of beginning

The <u>NW</u> corner of this claim, corner No. 1, is found about <u>3300</u> feet <u>South</u> and <u>0</u> feet <u>West</u> from the <u>NW</u> corner of Section <u>11</u> Township <u>14 North</u>, Range <u>11 West</u>, G.&S.R.M.

The Location Monument on which this notice is posted is situated within <u>Section 11, T14N, R11W, G.&S.R.M.</u> and is located on the <u>North West</u> corner of the Claim and marks an aliquot part of a rectangular survey (legal subdivision) of approximately 20 acres as described as follows:

S2 NW4 SW4, Section 11, Township 14 North, Range 11 West, Gila & Salt River Base and Meridian.

The location work, consisting of the making and filing of maps and the payment of fees was completed by the date of recordation of this certificate.