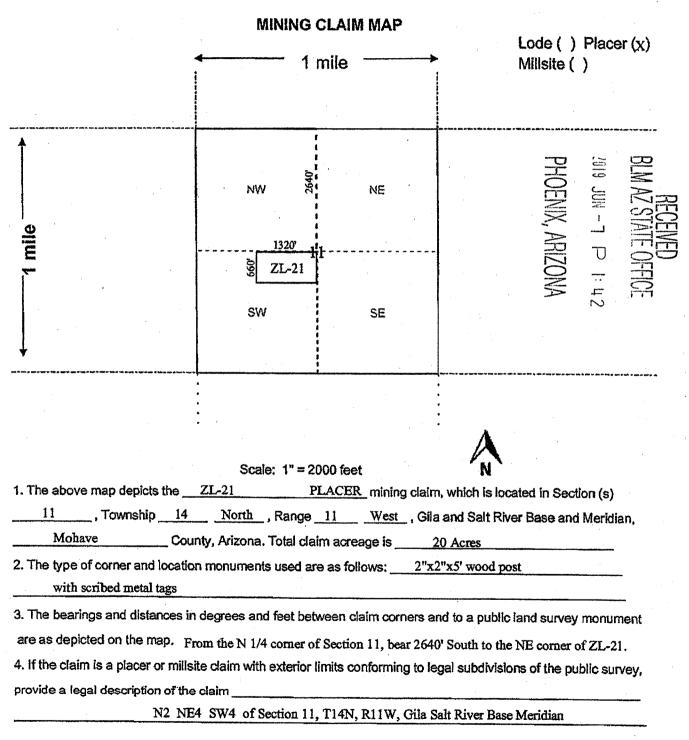

NW</u> corner of Section <u>11</u> Township <u>14 North</u>, Range <u>11 West</u>, G.&S.R.M.

The Location Monument on which this notice is posted is situated within <u>Section 11, T14N, R11W, G&S.R.M.</u> and is located on the <u>North West</u> corner of the Claim and marks an aliquot part of a rectangular survey (legal subdivision) of approximately 20 acres as described as follows:

N2\_NE4\_SW4, Section 11, Township 14 North, Range 11 West, Gila & Salt River Base and Meridian,

The location work, consisting of the making and filing of maps and the payment of fees was completed by the date of recordation of this certificate.

Discoverer, Locator and Claimant: ZENQLITH (USA), Implec. John Keller by: as Agent

PHOENIX, ARIZONA 2019 JUN - 7 P 1: 42 BLA AZ STATE OFFICE 3019 JUN - 7 P 1: 42



C L

പ

ວາ 0

ထ ထ

Filed at the request of and return to: Zenolith (USA), **b.** (. C P.O. Box 130 Arvada, Colorado 80001

### LOCATION NOTICE FOR PLACER MINING CLAIM

### Mohave County, State of Arizona.

NOTICE IS HEREBY GIVEN that ZENOLITH (USA), **MAX**. whose current mailing address is; P.O. BOX 130, ARVADA, COLORADO 80001, hereby claims under and pursuant to the laws of the State of Arizona and of the laws of the United States of America the following described PLACER MINING CLAIM;

266

The name of this Placer Claim is <u>ZL 22</u>. This claim was Located, Dated and Posted on the <u>day of</u> day of day of day of day of the claim.

The length of the claim is <u>1320</u> feet in a <u>East</u> direction and <u>660</u> feet in a South direction from the monument where the Location N