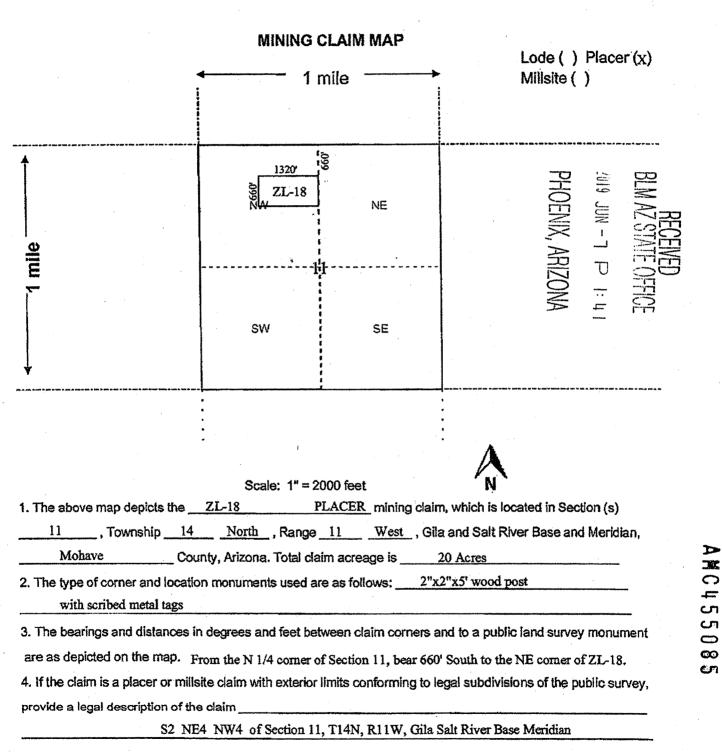

>1320</u> feet <u>East</u> from the <u>NW</u> corner of Section <u>11</u> Township <u>14 North</u>, Range <u>11 West</u>, G.&S.R.M.

The Location Monument on which this notice is posted is situated within <u>Section 11, T14N, R11W, G&S.R.M.</u> and is located on the <u>North West</u> corner of the Claim and marks an aliquot part of a rectangular survey (legal subdivision) of approximately 20 acres as described as follows:

S2 NE4 NW4, Section 11, Township 14 North, Range 11 West, Gila & Salt River Base and Meridian.

The location work, consisting of the making and filing of maps and the payment of fees was completed by the date of recordation of this certificate.

Discoverer, Locator and Claimant: ANOSIRA , XINJOHY ZENOLITH ( USA ), 🗃 TL4C TOHN KELLER by: 1 th : I d L BLM AZ STATE OFFICE



Þ

Filed at the request of and return to: Zenolith (USA), **D.4.4 C** P.O. Box 130 Arvada, Colorado 80001

### LOCATION NOTICE FOR PLACER MINING CLAIM

Mohave County, State of Arizona.

LLC

NOTICE IS HEREBY GIVEN that ZENOLITH (USA), **Math.** whose current mailing address is; P.O. BOX 130, ARVADA, COLORADO 80001, hereby claims under and pursuant to the laws of the State of Arizona and of the laws of the United States of America the following described PLACER MINING CLAIM:

The name of this Placer Claim is \_\_\_\_\_\_ ZL 19 \_\_\_\_\_ day of \_\_\_\_\_\_ day of \_\_\_\_\_\_ day of \_\_\_\_\_\_, 2019 by posting a Location Notice on the Location Monument found at, on, or near the \_\_\_\_\_\_ North West \_\_\_\_\_\_ corner of the claim.

The length of the claim is <u>1320</u> feet in a <