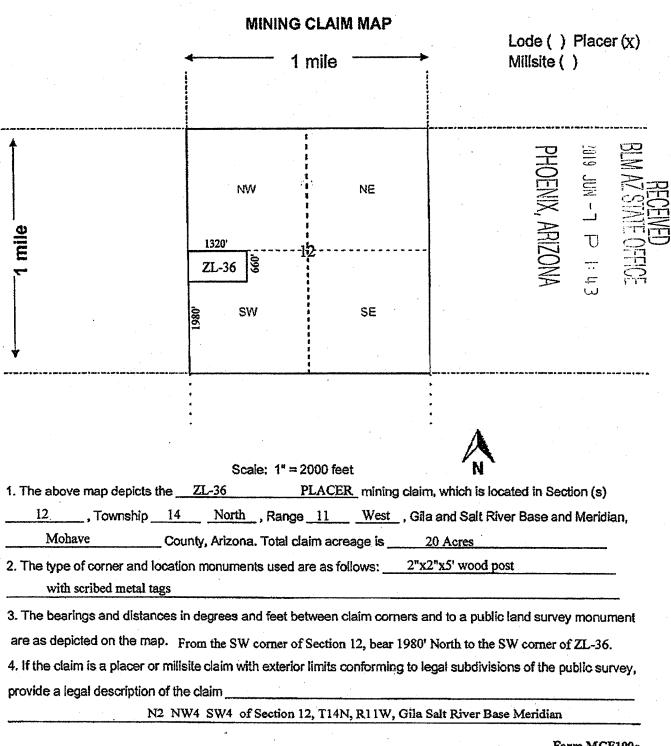

om the <u>SW</u> corner of Section <u>12</u> Township <u>14 North</u>, Range <u>11 West</u>, G&S.R.M.

The Location Monument on which this notice is posted is situated within <u>Section 12, T14N, R11W, G&S.R.M.</u> and is located on the <u>North West</u> corner of the Claim and marks an aliquot part of a rectangular survey (legal subdivision) of approximately 20 acres as described as follows:

N2 NW4 SW4. Section 12, Township 14 North, Range 11 West, Gila & Salt River Base and Meridian,

The location work, consisting of the making and filing of maps and the payment of fees was completed by the date of recordation of this certificate.

Discoverer, Locator and Claimant: ZENOLITH ( USA ), TOLL 4 John Keller by: as Agent

BLM AZ STATE OFFICE 2019 JUN - 7 P 1: 43 2019 JUN - 7 P 1: 43 RECEIVED



Þ

III C

45510

Ŵ

Filed at the request of and return to: Zenolith (USA), I LLC P.O. Box 130 Arvada, Colorado 80001

#### LOCATION NOTICE FOR PLACER MINING CLAIM

Mohave County, State of Arizona.

LLC NOTICE IS HEREBY GIVEN that ZENOLITH ( USA ), Mark. whose current mailing address is; P.O. BOX 130, ARVADA, COLORADO 80001, hereby claims under and pursuant to the laws of the State of Arizona and of the laws of the United States of America the following described PLACER MINING CLAIM:

5th The name of this Placer Claim is ZL 37 June day of data by posting a Location Notice This claim was Located, Dated and Posted on the 15 North West \_ corner of the claim. on the Location Monument found at, on, or near the \_

The length of the claim is <u>1320</u> feet in a <u>Bast</u> direction and <u>6