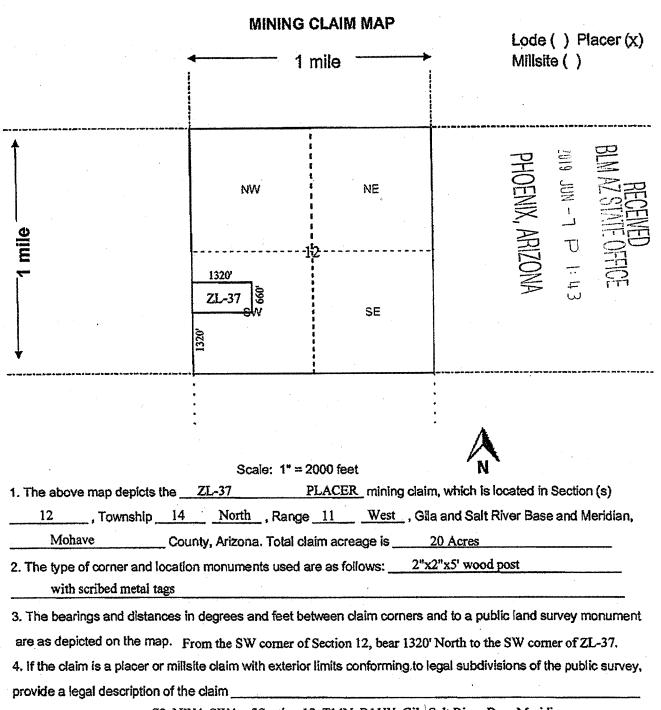

h</u> and <u>0</u> feet <u>East</u> from the SW corner of Section 12 Township 14 North, Range 11 West, G&S.R.M.

The Location Monument on which this notice is posted is situated within Section 12, T14N, R11W, G.&S.R.M. and is located on the North West corner of the Claim and marks an aliquot part of a rectangular survey (legal subdivision) of approximately 20 acres as described as follows:

S2 NW4 SW4, Section 12. Township 14 North, Range 11 West, Gila & Salt River Base and Meridian.

The location work, consisting of the making and filing of maps and the payment of fees was completed by the date of recordation of this certificate.

Discoverer, Locator and Claimant: ZENOLITH ( USA ), MAL 44C John Keller by: as Agent

PHOENIX, ARIZONA  $E h : I \rightarrow L - NOT 6107$ BLM AZ STATE OFFICE



S2 NW4 SW4 of Section 12, T14N, R11W, Gila Salt River Base Meridian

Form MCF100a Revised July 2014

5540

. 1936 (\*

127

Filed at the request of and return to: Zenolith (USA), **DALLE** P.O. Box 130 Arvada, Colorado 80001

#### LOCATION NOTICE FOR PLACER MINING CLAIM

#### Mohave County, State of Arizona.

NOTICE IS HEREBY GIVEN that ZENOLITH (USA), **Mathematical States of Arizona and of the laws of the United States of America the following described PLACER MINING CLAIM:** 

The name of this Placer Claim is <u>ZL 38</u>. June 9 This claim was Located, Dated and Posted on the <u>day of the started</u> day of the started by posting a Location Notice on the Location Monument found at, on, or near the <u>North West</u> corner of the claim.

The length of the claim is <u>1320</u> feet in