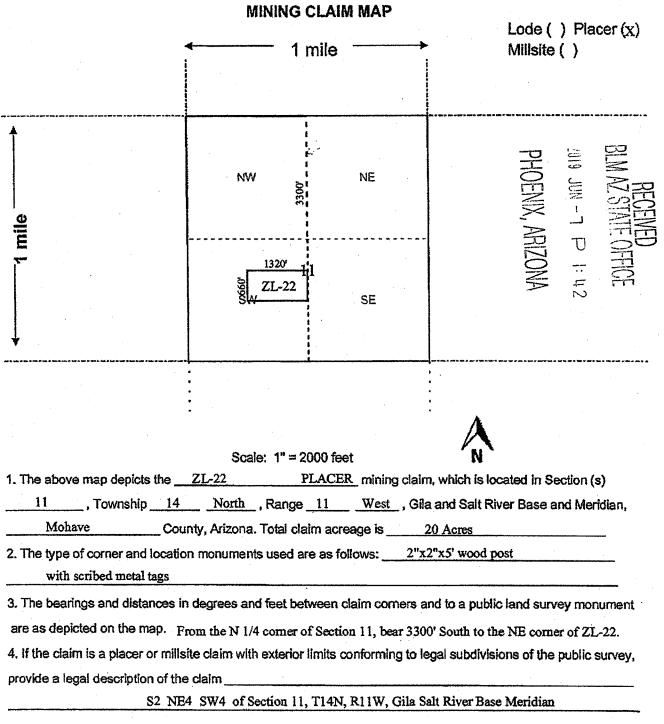

corner of Section <u>11</u> Township <u>14 North</u>, Range <u>11 West</u>, G.&S.R.M.

The Location Monument on which this notice is posted is situated within <u>Section 11, T14N, R11W, G.&S.R.M.</u> and is located on the <u>North West</u> corner of the Claim and marks an aliquot part of a rectangular survey (legal subdivision) of approximately 20 acres as described as follows:

S2 NE4 SW4. Section 11. Township 14 North, Range 11 West, Gila & Salt River Base and Meridian,

The location work, consisting of the making and filing of maps and the payment of fees was completed by the date of recordation of this certificate.

Discoverer, Locator and Claimant: ZENOLITH (USA), DOLLC John Keller by; e as Agent Aplu M. R.

PHOENIX, ARIZONA 2019 JUN - T P 1: 42 2019 JUN - T P 1: 42 PHOENIX, ARIZONA



150

-

сл Сл

000

٢

Filed at the request of and return to: Zenolith (USA), **beLLC** P.O. Box 130 Arvada, Colorado 80001

### LOCATION NOTICE FOR PLACER MINING CLAIM

Mohave County, State of Arizona.

NOTICE IS HEREBY GIVEN that ZENOLITH (USA), **JUCK** whose current mailing address is; P.O. BOX 130, ARVADA, COLORADO 80001, hereby claims under and pursuant to the laws of the State of Arizona and of the laws of the United States of America the following described PLACER MINING CLAIM:

The name of this Placer Claim is <u>ZL 23</u>. This claim was Located, Dated and Posted on the <u>day of Image</u>, 2016 by posting a Location Notice on the Location Monument found at, on, or near the <u>North West</u> corner of the claim.

The length of the claim is <u>1320</u> feet in a <u>East</u> dire