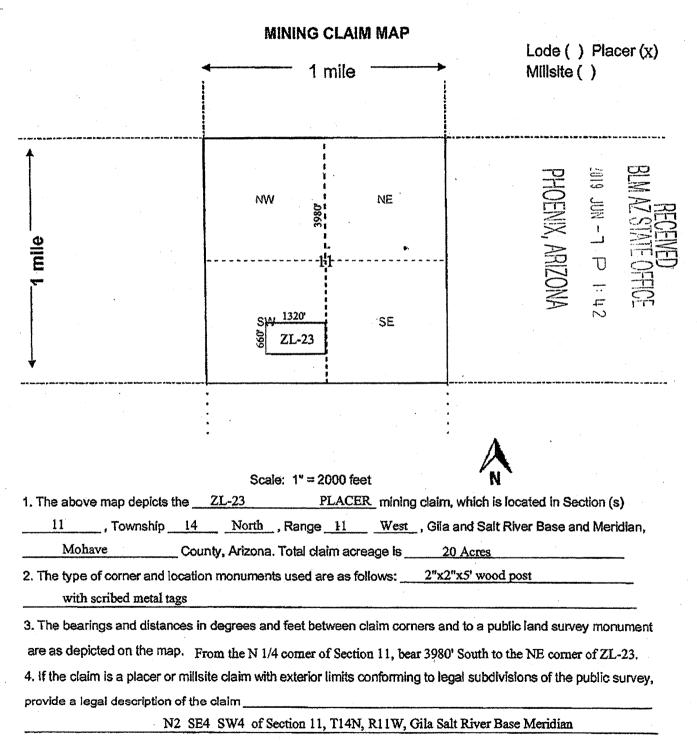

u>1320</u> feet <u>East</u> from the <u>NW</u> corner of Section <u>11</u> Township <u>14 North</u>, Range <u>11 West</u>, G.&S.R.M.

The Location Monument on which this notice is posted is situated within <u>Section 11, T14N, R11W, G&S.R.M.</u> and is located on the <u>North West</u> corner of the Claim and marks an aliquot part of a rectangular survey (legal subdivision) of approximately 20 acres as described as follows:

N2 SE4 SW4, Section 11, Township 14 North, Range 11 West, Gila & Salt River Base and Meridian.

The location work, consisting of the making and filing of maps and the payment of fees was completed by the date of recordation of this certificate.

Discoverer, Locator and Claimant: ZENOLITH (USA), MELLC John Keller by:

BLM AZ STATE OFFICE 2019 JUN - 7 P 1: 42 2019 JUN -



X

C

-

പ

 $\frown$ 

9

Filed at the request of and return to: Zenolith (USA), **DELC** P.O. Box 130 Arvada, Colorado 80001

### LOCATION NOTICE FOR PLACER MINING CLAIM

Mohave County, State of Arizona.

NOTICE IS HEREBY GIVEN that ZENOLITH (USA), **DE**. whose current mailing address is; P.O. BOX 130, ARVADA, COLORADO 80001, hereby claims under and pursuant to the laws of the State of Arizona and of the laws of the United States of America the following described PLACER MINING CLAIM:

The name of this Placer Claim is <u>ZL 24</u>. This claim was Located, Dated and Posted on the <u>day of Location</u> 2018 by posting a Location Notice on the Location Monument found at, on, or near the <u>North West</u> corner of the claim.

The length of the claim is <u>1320</u> feet in a <u>East</u>