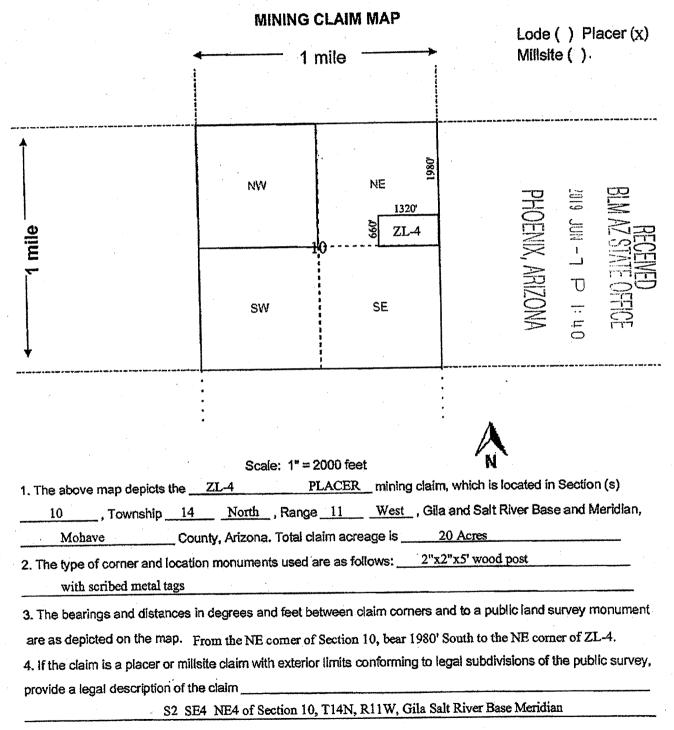

#### LOCATION NOTICE FOR PLACER MINING CLAIM

Mohave County, State of Arizona.

#### 226

NOTICE IS HEREBY GIVEN that ZENOLITH ( USA ), T. whose current mailing address is; P.O. BOX 130, ARVADA, COLORADO 80001, hereby claims under and pursuant to the laws of the State of Arizona and of the laws of the United States of America the following described PLACER MINING CLAIM:

71.4 June The name of this Placer Claim is day of January, 2019 by posting a Location Notice This claim was Located, Dated and Posted on the on the Location Monument found at, on, or near the North West corner of the claim.

The length of the claim is 1320 feet in a East direction and 660 feet in a South direction from the monument where the Location Notice is posted. Comprising in all a claim approximately 1320 feet in length and \_\_\_\_\_\_ feet in width, and generally following an \_\_\_\_\_\_ East -- West \_\_\_\_\_ course.

The exterior boundaries are distinctly marked by Four substantial monuments. Each corner, and location monument, consists of a 1-1/2" x 1-1/2" x 5' wooden post with aluminum tags attached, scribed with claim name and corner description. The boundaries can be readily traced by beginning at corner No. 1, the <u>NW</u> corner:

thence 1320 feet East to the NE corner, corner No. 2, thence 660

feet South to the <u>SE</u> corner, corner No. 3, feet <u>West</u> to the <u>SW</u> corner, corner No. 4, thence 1320

660 feet North to the <u>NW</u> corner, corner No. 1, the point of beginning thence

The <u>NW</u> corner of this claim, corner No. 1, is found about <u>1980</u> feet <u>South</u> and <u>1320</u> feet <u>West</u> from the <u>NW</u> corner of Section <u>11</u> Township <u>14 North</u>, Range <u>11 West</u>, G.&S.R.M.

The Location Monument on which this notice is posted is situated within Section 10, T14N, R11W, G.&S.R.M. and is located on the \_\_\_\_\_\_ North West \_\_\_\_\_ corner of the Claim and marks an aliquot part of a rectangular survey (legal subdivision) of approximately 20 acres as described as follows:

S2 SE4 NE4, Section 10, Township 14 North, Range 11 West, Gila & Salt River Base and Meridian.

The location work, consisting of the making and filing of maps and the payment of fees was completed by the date of recordation of this certificate.