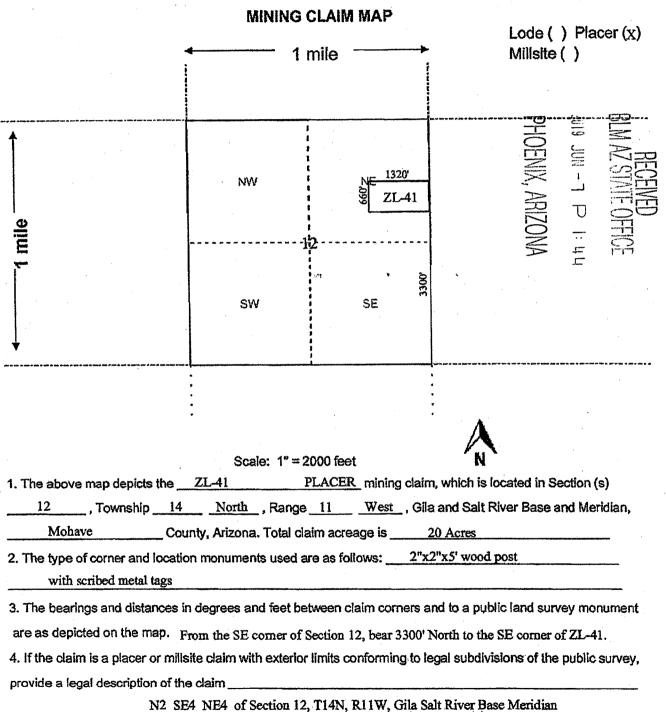

Filed at the request of and return to: Zenolith (USA), D. LLC P.O. Box 130 Arvada, Colorado 80001

### LOCATION NOTICE FOR PLACER MINING CLAIM

Mohave County, State of Arizona.

NOTICE IS HEREBY GIVEN that ZENOLITH (USA), **Bob**. whose current mailing address is; P.O. BOX 130, ARVADA, COLORADO 80001, hereby claims under and pursuant to the laws of the State of Arizona and of the laws of the United States of America the following described PLACER MINING CLAIM:

The name of this Placer Claim is **ZL 2** , 2019 by posting a Location Notice on This claim was Located, Dated and Posted on the day of keep the Location Monument found at, on, or near the North West corner of the claim.

The length of the claim is <u>1320</u> feet in a <u>East</u> direction and <u>660</u> feet in a South direction from the monument where the Location Notice is posted. Comprising in all a claim approximately 1320 feet in length and <u>660</u> feet in width, and generally following an <u>East - West</u> course.

The exterior boundaries are distinctly marked by Four substantial monuments. Each corner, and location monument, consists of a 1-1/2" x 1-1/2" x 5' wooden post with aluminum tags attached, scribed with claim name and corner description. The boundaries can be readily traced by beginning at corner No. 1, the <u>NW</u> corner:

thence <u>1320</u> feet <u>East</u> to the <u>NE</u> corner, corner No. 2, feet <u>South</u> to the <u>SE</u> corner, corner No. 3, thence 660 feet <u>West</u> to the <u>SW</u> corner, corner No. 4, 1320 thence 660 feet North to the <u>NW</u> corner, corner No. 1, the point of beginning thence

The <u>NW</u> corner of this claim, corner No. 1, is found about <u>660</u> feet <u>South</u> and <u>1320</u> feet <u>West</u> from the NW corner of Section 11 Township 14 North, Range 11 West, G.&S.R.M.

The Location Monument on which this notice is posted is situated within Section 10, T14N, R11W, G.&S.R.M. and is located on the <u>North West</u> corner of the Claim and marks an aliquot part of a rectangular survey (legal subdivision ) of approximately 20 acres as described as follows:

S2 NE4 NE4, Section 10, Township 14 North, Range 11 West, Gila & Salt River Base and Meridian.

The location work, consisting of the making and filing of maps and the payment of fees was completed by the date of recordation of this certificate.

Discoverer, Locator and Claimant: ZENOLITH (USA), IS. LLC John Keller John W. Jelle

PHOENIX, ARIZONA PE I C L-NUL BIN BLM AZ STATE OFFICE

**h**0

550

g,

Filed at the request of and return to: Zenolith (USA), **D. LLC** P.O. Box 130 Arvada, Colorado 80001