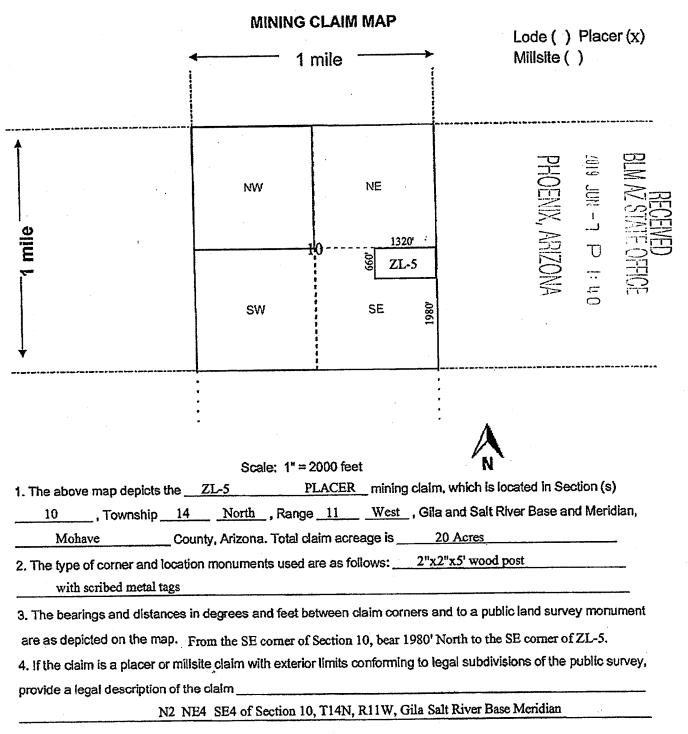

#### LOCATION NOTICE FOR PLACER MINING CLAIM

Mohave County, State of Arizona.

NOTICE IS HEREBY GIVEN that ZENOLITH (USA), IES. whose current mailing address is; P.O. BOX 130, ARVADA, COLORADO 80001, hereby claims under and pursuant to the laws of the State of Arizona and of the laws of the United States of America the following described PLACER MINING CLAIM:

The name of this Placer Claim is ZL 5 June , 2010 by posting a Location Notice This claim was Located, Dated and Posted on the day of on the Location Monument found at, on, or near the \_\_\_\_\_ North West corner of the claim.

The length of the claim is 1320 feet in a East direction and 660 feet in a South direction from the monument where the Location Notice is posted. Comprising in all a claim approximately 1320 feet in length and \_\_\_\_\_\_ feet in width, and generally following an \_\_\_\_\_\_ East - West \_\_\_\_\_ course.

The exterior boundaries are distinctly marked by Four substantial monuments. Each corner, and location monument, consists of a 1-1/2" x 1-1/2" x 5' wooden post with aluminum tags attached, scribed with claim name and corner description. The boundaries can be readily traced by beginning at corner No. 1, the \_\_\_\_\_ corner.

thence <u>1320</u> feet <u>East</u> to the <u>NE</u> corner, corner No. 2, South to the <u>SE</u> corner, corner No. 3, feet thence 660 SW corner, corner No. 4, West\_to the \_\_\_\_\_ 1320 feet thence NW\_\_\_\_ corner, corner No. 1, the point of beginning 660 feet North to the thence

The <u>NW</u> corner of this claim, corner No. 1, is found about <u>2640</u> feet <u>South</u> and <u>1320</u> feet <u>West</u> from the <u>NW</u> corner of Section <u>11</u> Township <u>14 North</u>, Range <u>11 West</u>, G.&S.R.M.

The Location Monument on which this notice is posted is situated within Section 10, T14N, R11W, G.&S.R.M. and is located on the <u>North West</u> corner of the Claim and marks an aliquot part of a rectangular survey (legal subdivision) of approximately 20 acres as described as follows:

N2 NE4 SE4, Section 10, Township 14 North, Range 11 West. Gila & Salt River Base and Meridian.

The location work, consisting of the making and filing of maps and the payment of fees was completed by the date of recordation of this certificate.