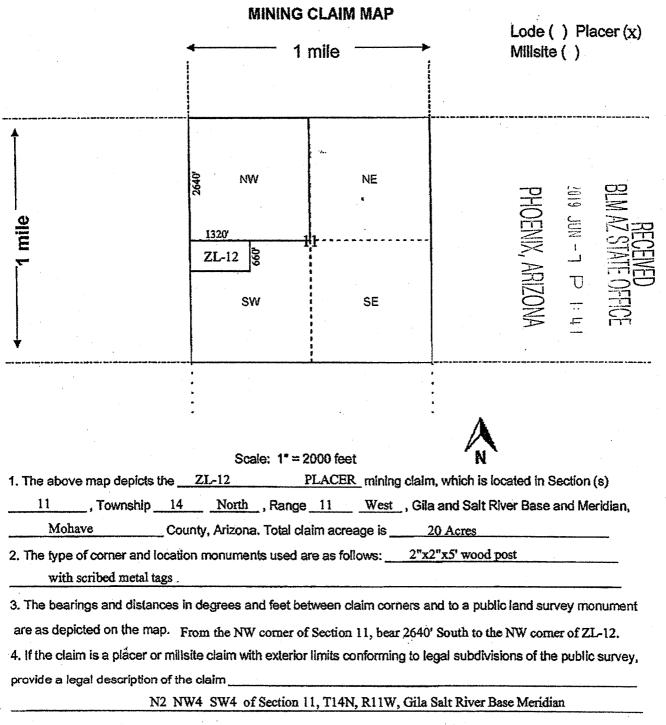

### LOCATION NOTICE FOR PLACER MINING CLAIM

Mohave County, State of Arizona.

LLC

NOTICE IS HEREBY GIVEN that ZENOLITH (USA), **MRE**. whose current mailing address is; P.O. BOX 130, ARVADA, COLORADO 80001, hereby claims under and pursuant to the laws of the State of Arizona and of the laws of the United States of America the following described PLACER MINING CLAIM:

The name of this Placer Claim is <u>ZL 12</u>. This claim was Located, Dated and Posted on the <u>day of the second</u> day of the second second

The length of the claim is <u>1320</u> feet in a <u>East</u> direction and <u>660</u> feet in a South direction from the monument where the Location Notice is posted. Comprising in all a claim approximately <u>1320</u> feet in length and <u>660</u> feet in width, and generally following an <u>East -- West</u> course.

The exterior boundaries are distinctly marked by Four substantial monuments. Each corner, and location monument, consists of a  $1-1/2^{n} \times 1-1/2^{n} \times 5^{2}$  wooden post with aluminum tags attached, scribed with claim name and corner description. The boundaries can be readily traced by beginning at corner No. 1, the <u>NW</u> corner:

thence 1320 feet East to the <u>NE</u> corner, corner No. 2,

thence <u>660</u> feet <u>South</u> to the <u>SE</u> corner, corner No. 3,

thence <u>1320</u> feet <u>West</u> to the <u>SW</u> corner, corner No. 4,

thence 660 feet North to the NW corner, corner No. 1, the point of beginning

The <u>NW</u> corner of this claim, corner No. 1, is found about <u>2640</u> feet <u>South</u> and <u>0</u> feet <u>West</u> from the <u>NW</u> corner of Section <u>11</u> Township <u>14 North</u>, Range <u>11 West</u>, G.&S.R.M.

The Location Monument on which this notice is posted is situated within <u>Section 11, T14N, R11W, G.&S.R.M.</u> and is located on the <u>North West</u> corner of the Claim and marks an aliquot part of a rectangular survey (legal subdivision) of approximately 20 acres as described as follows:

N2 NW4 SW4, Section 11, Township 14 North. Range 11 West. Gila & Salt River Base and Meridian.

The location work, consisting of the making and filing of maps and the payment of fees was completed by the date of recordation of this certificate.