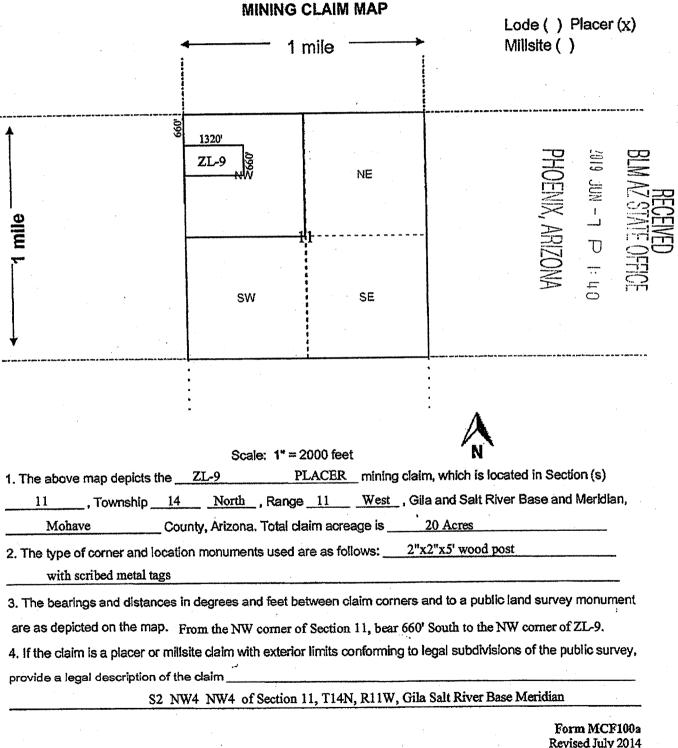

The name of this Placer Claim is **ZL 9** June day of January, 2019 by posting a Location Notice This claim was Located, Dated and Posted on the on the Location Monument found at, on, or near the \_\_\_\_\_ North West corner of the claim.

The length of the claim is 1320 feet in a East direction and 660 feet in a South direction from the monument where the Location Notice is posted. Comprising in all a claim approximately 1320 feet in length and \_\_\_\_\_\_ feet in width, and generally following an \_\_\_\_\_\_ East -- West \_\_\_\_\_ course.

The exterior boundaries are distinctly marked by Four substantial monuments. Each corner, and location monument, consists of a 1-1/2" x 1-1/2" x 5' wooden post with aluminum tags attached, scribed with claim name and corner description. The boundaries can be readily traced by beginning at corner No. 1, the <u>NW</u> corner:

| thence | 1320 | _ feet _ | East  | _to the | <u>NE</u> | corner, corner No. 2,                          |
|--------|------|----------|-------|---------|-----------|------------------------------------------------|
| thence | 660  | feet     | South | to the  | SE        | corner, corner No. 3,                          |
| thence | 1320 | feet     | West  |         |           | _ comer, comer No. 4,                          |
| thence | 660  | feet     | North | to the  | NW        | _ corner, corner No. 1, the point of beginning |

The <u>NW</u> corner of this claim, corner No. 1, is found about <u>660</u> feet <u>South</u> and <u>0</u> feet West from the NW corner of Section 11 Township 14 North, Range 11 West, G.&S.R.M.

The Location Monument on which this notice is posted is situated within Section 11, T14N, R11W, G.&S.R.M. and is located on the \_\_\_\_\_ North West \_\_\_\_\_ corner of the Claim and marks an aliquot part of a rectangular survey (legal subdivision) of approximately 20 acres as described as follows:

S2 NW4 NW4, Section 11, Township 14 North, Range 11 West, Gila & Salt River Base and Meridian.

The location work, consisting of the making and filing of maps and the payment of fees was completed by the date of recordation of this certificate.