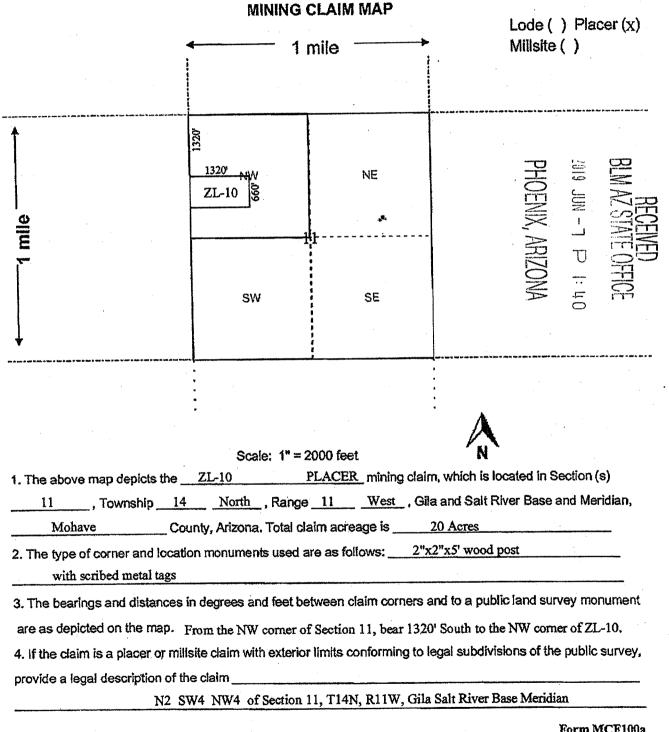

The name of this Placer Claim is <u>ZL 10</u>. June 9 This claim was Located, Dated and Posted on the <u>day of the posting</u> 2010 by posting a Location Notice on the Location Monument found at, on, or near the <u>North West</u> corner of the claim.

The length of the claim is <u>1320</u> feet in a <u>East</u> direction and <u>660</u> feet in a South direction from the monument where the Location Notice is posted. Comprising in all a claim approximately <u>1320</u> feet in length and <u>660</u> feet in width, and generally following an <u>East</u> -- West course.

The exterior boundaries are distinctly marked by Four substantial monuments. Each corner, and location monument, consists of a  $1-1/2^n \ge 1-1/2^n \ge 5$  wooden post with aluminum tags attached, scribed with claim name and corner description. The boundaries can be readily traced by beginning at corner No. 1, the <u>NW</u> corner.

thence <u>1320</u> feet <u>East</u> to the <u>NE</u> corner, corner No. 2,

thence 660 feet South to the SE corner, corner No. 3,

thence 1320 feet West to the SW corner, corner No. 4,

thence 660 feet North to the NW corner, corner No. 1, the point of beginning

The <u>NW</u> corner of this claim, corner No. 1, is found about <u>1320</u> feet <u>South</u> and <u>0</u> feet <u>West</u> from the <u>NW</u> corner of Section <u>11</u> Township <u>14 North</u>, Range <u>11 West</u>, G.&S.R.M.

The Location Monument on which this notice is posted is situated within <u>Section 11, T14N, R11W, G.&S.R.M.</u> and is located on the <u>North West</u> corner of the Claim and marks an aliquot part of a rectangular survey (legal subdivision) of approximately 20 acres as described as follows:

N2 SW4 NW4, Section 11, Township 14 North, Range 11 West, Gila & Salt River Base and Meridian.

The location work, consisting of the making and filing of maps and the payment of fees was completed by the date of recordation of this certificate.