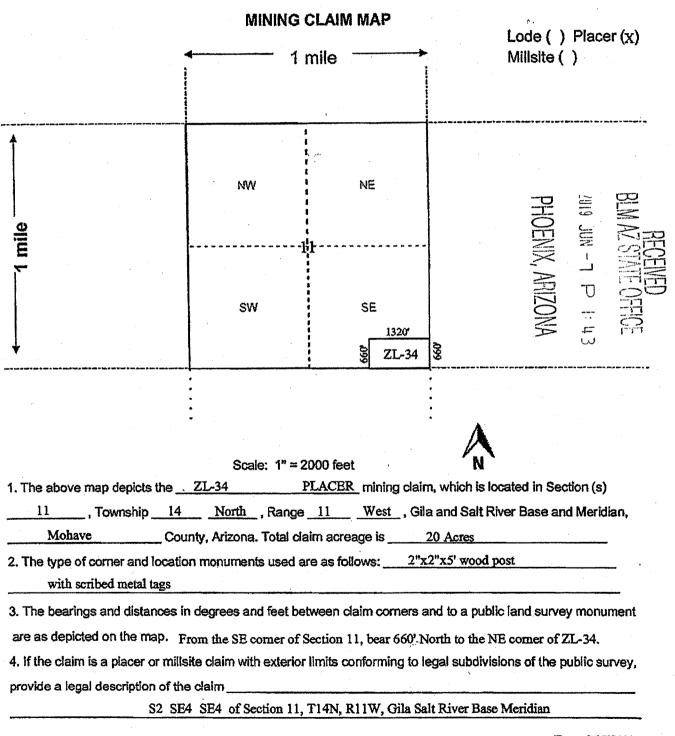

/u> feet <u>East</u> from the <u>NW</u> corner of Section <u>11</u> Township <u>14 North</u>, Range <u>11 West</u>, G&S.R.M.

The Location Monument on which this notice is posted is situated within Section 11, T14N, R11W, G.&S.R.M. and is located on the <u>North West</u> corner of the Claim and marks an aliquot part of a rectangular survey (legal subdivision) of approximately 20 acres as described as follows:

S2 SE4 SE4, Section 11, Township 14 North, Range 11 West, Gila & Salt River Base and Meridian.

The location work, consisting of the making and filing of maps and the payment of fees was completed by the date of recordation of this certificate.

Discoverer, Locator and Claimant: ZENOLITH ( USA ), J LLC John Keller by: as Agent

PHOENIX, ARIZONA En: d L-NOS 6107 BLAN AZ STATE OFFICE



**x** 

----

5

**C** 

Filed at the request of and return to: Zenolith (USA), **BLLC** P.O. Box 130 Arvada, Colorado 80001

#### LOCATION NOTICE FOR PLACER MINING CLAIM

Mohave County, State of Arizona.

NOTICE IS HEREBY GIVEN that ZENOLITH (USA), **DEN**. whose current mailing address is; P.O. BOX 130, ARVADA, COLORADO 80001, hereby claims under and pursuant to the laws of the State of Arizona and of the laws of the United States of America the following described PLACER MINING CLAIM:

The name of this Placer Claim is <u>ZL 35</u>. This claim was Located, Dated and Posted on the <u>day of the may</u>, 2010 by posting a Location Notice on the Location Monument found at, on, or near the <u>North West</u> corner of the claim.

The length of the claim is <u>1320</u> feet in a <u>East</u>