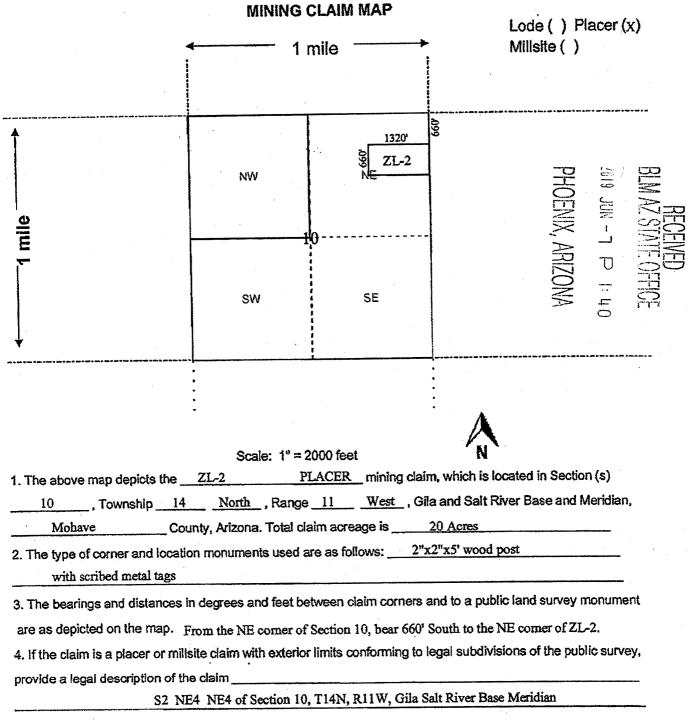

### LOCATION NOTICE FOR PLACER MINING CLAIM

Mohave County, State of Arizona.

NOTICE IS HEREBY GIVEN that ZENOLITH (USA), **Bob**. whose current mailing address is; P.O. BOX 130, ARVADA, COLORADO 80001, hereby claims under and pursuant to the laws of the State of Arizona and of the laws of the United States of America the following described PLACER MINING CLAIM:

The name of this Placer Claim is **ZL 2** , 2019 by posting a Location Notice on This claim was Located, Dated and Posted on the day of keep the Location Monument found at, on, or near the North West corner of the claim.

The length of the claim is <u>1320</u> feet in a <u>East</u> direction and <u>660</u> feet in a South direction from the monument where the Location Notice is posted. Comprising in all a claim approximately 1320 feet in length and <u>660</u> feet in width, and generally following an <u>East - West</u> course.

The exterior boundaries are distinctly marked by Four substantial monuments. Each corner, and location monument, consists of a 1-1/2" x 1-1/2" x 5' wooden post with aluminum tags attached, scribed with claim name and corner description. The boundaries can be readily traced by beginning at corner No. 1, the <u>NW</u> corner:

thence <u>1320</u> feet <u>East</u> to the <u>NE</u> corner, corner No. 2, feet <u>South</u> to the <u>SE</u> corner, corner No. 3, thence 660 feet <u>West</u> to the <u>SW</u> corner, corner No. 4, 1320 thence 660 feet North to the <u>NW</u> corner, corner No. 1, the point of beginning thence

The <u>NW</u> corner of this claim, corner No. 1, is found about <u>660</u> feet <u>South</u> and <u>1320</u> feet <u>West</u> from the NW corner of Section 11 Township 14 North, Range 11 West, G.&S.R.M.

The Location Monument on which this notice is posted is situated within Section 10, T14N, R11W, G.&S.R.M. and is located on the <u>North West</u> corner of the Claim and marks an aliquot part of a rectangular survey (legal subdivision ) of approximately 20 acres as described as follows:

S2 NE4 NE4, Section 10, Township 14 North, Range 11 West, Gila & Salt River Base and Meridian.

The location work, consisting of the making and filing of maps and the payment of fees was completed by the date of recordation of this certificate.