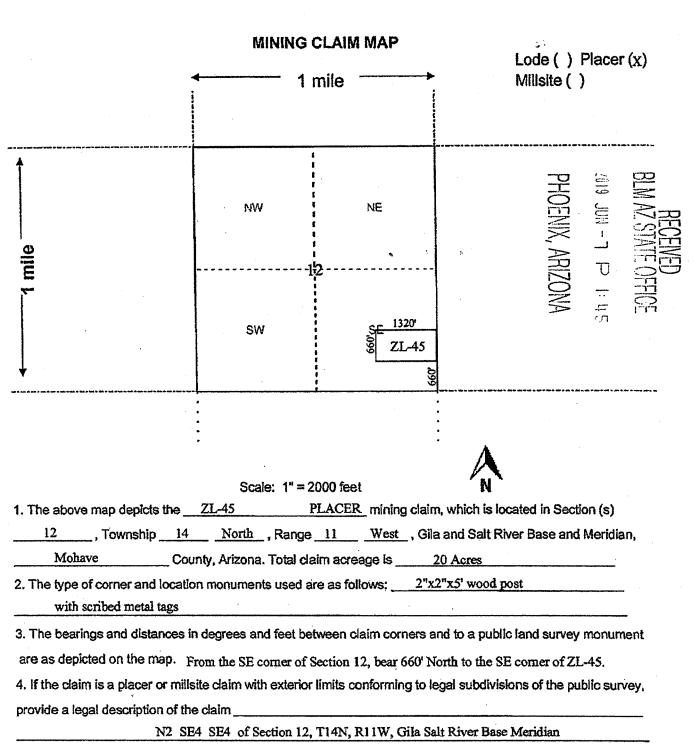

#### LOCATION NOTICE FOR PLACER MINING CLAIM

Mohave County, State of Arizona.

NOTICE IS HEREBY GIVEN that ZENOLITH (USA), Not whose current mailing address is; P.O. BOX 130, ARVADA, COLORADO 80001, hereby claims under and pursuant to the laws of the State of Arizona and of the laws of the United States of America the following described PLACER MINING CLAIM:

The name of this Placer Claim is **ZL 8** , 2010 by posting a Location Notice This claim was Located, Dated and Posted on the corner of the claim. on the Location Monument found at, on, or near the North West

The length of the claim is 1320 feet in a East direction and 660 feet in a South direction from the monument where the Location Notice is posted. Comprising in all a claim approximately 1320 feet in length and 660 feet in width, and generally following an East -- West course.

The exterior boundaries are distinctly marked by Four substantial monuments. Each corner, and location monument, consists of a 1-1/2" x 1-1/2" x 5' wooden post with aluminum tags attached, scribed with claim name and corner description. The boundaries can be readily traced by beginning at corner No. 1, the <u>NW</u> corner:

thence 1320 feet East to the <u>NE</u> corner, corner No. 2,

feet South to the SE corner, corner No. 3, thence <u>660</u>

feet West to the SW corner, corner No. 4, 1320 thence

feet North to the <u>NW</u> corner, corner No. 1, the point of beginning 660 thence

The <u>NW</u> corner of this claim, corner No. 1, is found about <u>0</u> feet <u>North</u> and <u>0</u> feet <u>West</u> from the <u>NW</u> corner of Section <u>11</u> Township <u>14 North</u>, Range <u>11 West</u>, G.&S.R.M.

The Location Monument on which this notice is posted is situated within Section 11, T14N, R11W, G.&S.R.M. and is located on the <u>North West</u> corner of the Claim and marks an aliquot part of a rectangular survey (legal subdivision) of approximately 20 acres as described as follows:

N2 NW4 NW4, Section 11, Township 14 North, Range 11 West, Gila & Salt River Base and Meridian.

The location work, consisting of the making and filing of maps and the payment of fees was completed by the date of recordation of this certificate.

Discoverer, Locator and Claimant: ZENOLITH ( USA ), Inc. 44C John Keller by: as Agent

ANOZIPA , XINEOH9 01:1 d L-NNC 6102 BINES ZIVIE (JEEICE

|                                         | MINING                 | CLAIM MAP                              | •                     | e() Placer(x)                                              |
|-----------------------------------------|------------------------|----------------------------------------|-----------------------|------------------------------------------------------------|
| •                                       | 4 1                    | mile                                   | Mills                 | ite ( )                                                    |
|                                         |                        |                                        |                       |                                                            |
|                                         | 1320'                  |                                        |                       |                                                            |
| \$<br>\$                                |                        |                                        |                       | ······································                     |
|                                         | NW                     | NE                                     | _                     |                                                            |
|                                         |                        |                                        |                       |                                                            |
| nile                                    |                        |                                        | VIAF                  | AVIN -                                                     |
|                                         |                        | * E*********************************** |                       | MAZ STATE OFFICE<br>10 AZ STATE OFFICE<br>9 JUN - 7 P 1: 4 |
|                                         | SW                     | SE                                     |                       |                                                            |
|                                         |                        |                                        |                       | FICE HO                                                    |
| الم |                        | i                                      |                       |                                                            |
| · .                                     | •                      |                                        | •                     |                                                            |
|                                         | •                      |                                        |                       |                                                            |
|                                         |                        |                                        |                       |                                                            |
|                                         | Scale: 1" =            |                                        | N                     |                                                            |
| 1. The above map depicts the _          |                        | PLACER mining clair                    |                       |                                                            |
| , Township14                            |                        |                                        |                       | se and Meridian,                                           |
|                                         |                        | daim acreage is                        |                       |                                                            |
| 2. The type of corner and locati        | on monuments used      | are as follows:                        | 2"x5' wood post       | anna a fa                    |
| with scribed metal tags                 |                        |                                        |                       |                                                            |
| 3. The bearings and distances i         |                        |                                        |                       |                                                            |
| are as depicted on the map. ]           |                        |                                        |                       |                                                            |
| 4. If the claim is a placer or mill     | site claim with exteri | or limits conforming to l              | legal subdivisions of | the public survey,                                         |
| provide a legal description of th       |                        |                                        |                       |                                                            |
| <u>N2 N</u>                             | W4 NW4 of Section      | 111, T14N, R11W, Gila                  | Salt River Base Me    | ridian                                                     |
|                                         |                        |                                        |                       |                                                            |