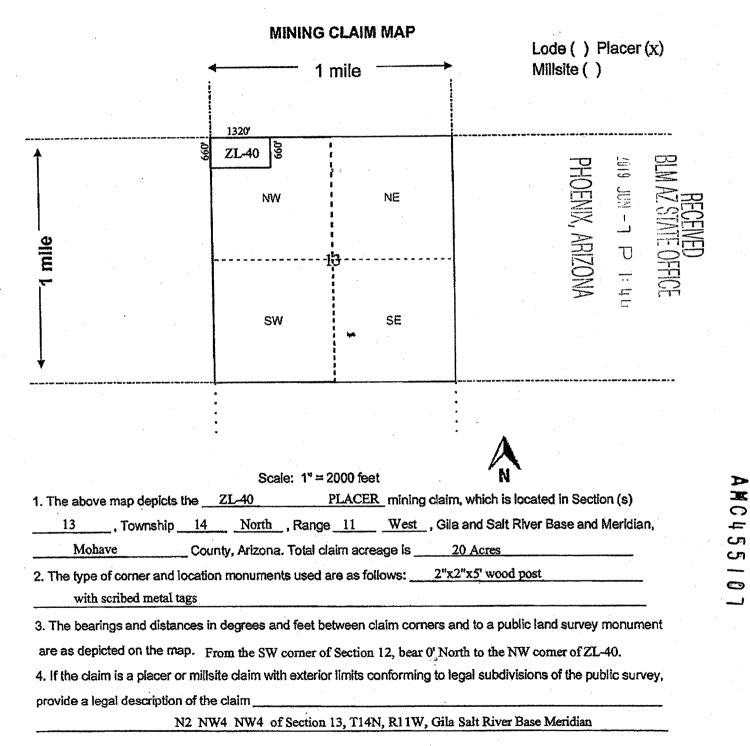

### Claim Begin-End: AMC455068-AMC455113

**6 Location Notices-Amendments and Supporting Documents** 

|                                                                                                            | MINING CLAIR                                                                                                    | N STATUS REPORT                                                                                                                                                                |
|------------------------------------------------------------------------------------------------------------|-----------------------------------------------------------------------------------------------------------------|--------------------------------------------------------------------------------------------------------------------------------------------------------------------------------|
| Data Entered: 6124                                                                                         | 19 RAM                                                                                                          | MTP Checked By: 6/24/19 Ray<br>GEO Checked By: 6/24 C 19 Ray                                                                                                                   |
| LEAD SERIAL NUMBER: AN                                                                                     | vic 45506                                                                                                       | 8 thru AMC 455/13                                                                                                                                                              |
| NUMBER OF CLAIMS & TYPE:<br>LODE<br>PLACER<br>ASSOCIATION PL<br>MILL SITE<br>TUNNEL SITE<br>TOTAL ACREAGE: | _ACER<br>Per Claim                                                                                              | CHARGES:Processing Fee @ $$20 = $$ $920$ Location Fee @ $$37 = $$ $1402$ Maintenance Fee @ $$155 = $$ $14130$ Add'I Maint Fee for Assoc Placer = \$ $$$ SUBTOTAL\$Other Fees\$ |
| (Placer Only)                                                                                              |                                                                                                                 | Other Fees \$<br>TOTAL \$ 9.752                                                                                                                                                |
|                                                                                                            | <[ ] PX[ ] OTHE                                                                                                 |                                                                                                                                                                                |
| COMMENTS/STATUS: VOID [                                                                                    | M LAND REQUIRE OPEN                                                                                             | cated on SHRA Land? Yes [ ] No [ ]<br>ING ORDER FROM 1944 TO 1993:<br>N/A [ ]<br>] PVT MINERALS [ ] WITHDRAWN LANDS [ ]                                                        |
|                                                                                                            |                                                                                                                 | aim(s) site(s) may be void or voidable.                                                                                                                                        |
|                                                                                                            |                                                                                                                 | Signature of Claimant                                                                                                                                                          |
| rinted Name of Claimant                                                                                    | in the second | Signature of Claimant                                                                                                                                                          |

Filed at the request of and return to: Zenolith (USA), in. LLC P.O. Box 130 Arvada, Colorado 80001

#### LOCATION NOTICE FOR PLACER MINING CLAIM

Mohave County, State of Arizona.

NOTICE IS HEREBY GIVEN that ZENOLITH (USA), I. whose current mailing address is; P.O. BOX 130, ARVADA, COLORADO 80001, hereby claims under and pursuant to the laws of the State of Arizona and of the laws of the United States of America the following described PLACER MINING CLAIM:

June The name of this Placer Claim is day of **Manage**, 2019 by posting a Location Notice on This claim was Located, Dated and Posted on the the Location Monument found at, on, or near the <u>North West</u> corner of the claim.

The length of the claim is <u>1320</u> feet in a <u>East</u> direction and <u>660</u> feet in a South direction from the monument where the Location Notice is posted. Comprising in all a claim approximately \_\_\_\_\_\_ feet in length and <u>660</u> feet in width, and generally following an <u>East -- West</u> course.

The exterior boundaries are distinctly marked by Four substantial monuments. Each corner, and location monument, consists of a 1-1/2" x 1-1/2" x 5' wooden post with aluminum tags attached, scribed with claim name and corner description. The boundaries can be readily traced by beginning at corner No. 1, the <u>NW</u> corner:

| thence   | 1320 | _ feet _ | <u>East</u> | _to the  | <u>NE</u> | _ corner, corner No. 2,                        |
|----------|------|----------|-------------|----------|-----------|------------------------------------------------|
| thence   | 660  | feet     | South       | to the   | SE        | _ corner, corner No. 3,                        |
| thence   | 1320 | feet     | West        | to the   | SW        | _ corner, corner No. 4,                        |
| thence _ | 660  | feet     | North       | to the _ | NW        | _ corner, corner No. 1, the point of beginning |

The <u>NW</u> corner of this claim, corner No. 1, is found about <u>0</u> feet <u>South</u> and <u>1320</u> feet <u>West</u> from the <u>NW</u> corner of Section <u>11</u> Township <u>14 North</u>, Range <u>11 West</u>, G.&S.R.M.

The Location Monument on which this notice is posted is situated within Section 10, T14N, R11W, G.&S.R.M. and is located on the \_\_\_\_\_\_ North West \_\_\_\_\_ corner of the Claim and marks an aliquot part of a rectangular survey (legal subdivision) of approximately 20 acres as described as follows:

N2 NE4 NE4, Section 10, Township 14 North, Range 11 West, Gila & Salt River Base and Meridian.

The location work, consisting of the making and filing of maps and the payment of fees was completed by the date of recordation of this certificate.

Discoverer, Locator and Claimant: ZENOLITH (USA), MD. ムムく John Keller by: as Agent

PHOENIX, ARIZONA 6101 - 11 - 1:34 BLM AZ STATE OFFICE

|                                     |                        | s Claim Map<br>1 mile      |                  | Lode()I<br>Millsite()                                                                                           |                      |
|-------------------------------------|------------------------|----------------------------|------------------|-----------------------------------------------------------------------------------------------------------------|----------------------|
|                                     |                        | 1320                       |                  |                                                                                                                 |                      |
| <b></b>                             |                        | 9 ZL-1                     | 660'             |                                                                                                                 |                      |
| ð                                   | NW                     | NE                         |                  | PHOENIX, ARIZONA                                                                                                | RECEN<br>BLN AZ STAT |
| 1 mile                              |                        | -10                        | <b></b>          | ARIZ                                                                                                            | I P I: 3             |
|                                     | SW                     | SE                         |                  | ANC                                                                                                             | FICE                 |
|                                     |                        |                            |                  | * 04.0 Alto 100 - 100 - 100 - 100 - 100 - 100 - 100 - 100 - 100 - 100 - 100 - 100 - 100 - 100 - 100 - 100 - 100 |                      |
|                                     | •                      | • ·                        | · 🔥              |                                                                                                                 | • .                  |
|                                     | Scale: 1":             | = 2000 feet                | N                |                                                                                                                 |                      |
| 1. The above map depicts the _      |                        | PLACER mining cla          |                  |                                                                                                                 |                      |
| 10 , Township 14                    | North , Ran            | ge <u>11 West</u> , C      | Gila and Salt R  | iver Base and                                                                                                   | Meridian,            |
|                                     | •                      | claim acreage is           |                  | 9                                                                                                               |                      |
| 2. The type of corner and locati    | on monuments used      | d are as follows: <u>2</u> | "x2"x5' wood j   | post                                                                                                            |                      |
| with scribed metal tags             |                        |                            |                  |                                                                                                                 | -                    |
| 3. The bearings and distances       | in degrees and feet    | between claim corners      | s and to a publ  | ic land survey                                                                                                  | monument             |
| are as depicted on the map.         |                        |                            |                  |                                                                                                                 |                      |
| 4. If the claim is a placer or mill | Isite claim with exter | ior limits conforming to   | o legal subdivis | sions of the pu                                                                                                 | blic survey,         |
| provide a legal description of th   |                        |                            |                  | · · · · · · · · · · · · · · · · · · ·                                                                           |                      |
| N2 N                                | E4 NE4 of Section      | 10, T14N, R11W, Gila       | a Salt River Bas | e Meridian                                                                                                      |                      |