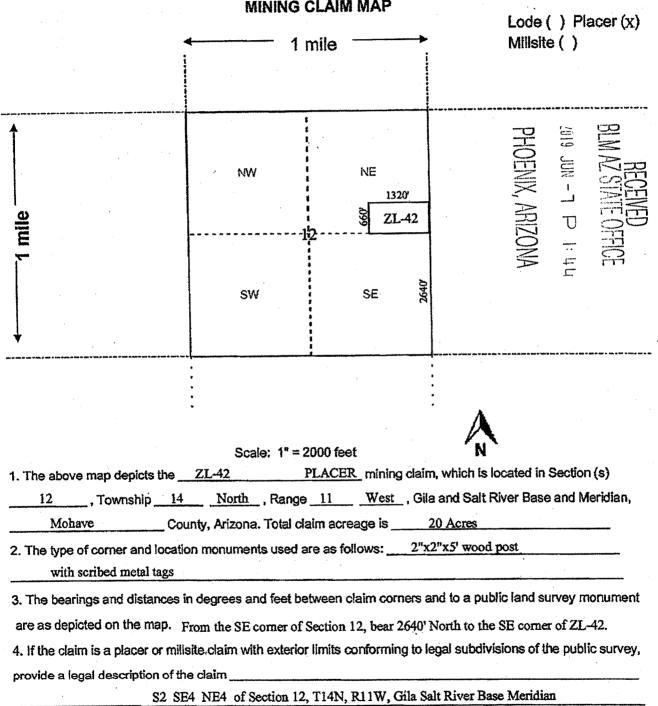

#### LOCATION NOTICE FOR PLACER MINING CLAIM

Mohave County, State of Arizona.

۲۲

NOTICE IS HEREBY GIVEN that ZENOLITH (USA), The whose current mailing address is; P.O. BOX 130, ARVADA, COLORADO 80001, hereby claims under and pursuant to the laws of the State of Arizona and of the laws of the United States of America the following described PLACER MINING CLAIM:

The name of this Placer Claim is <u>ZL 3</u>. This claim was Located, Dated and Posted on the <u>day of the second secon</u>

The length of the claim is <u>1320</u> feet in a <u>East</u> direction and <u>660</u> feet in a South direction from the monument where the Location Notice is posted. Comprising in all a claim approximately <u>1320</u> feet in length and <u>660</u> feet in width, and generally following an <u>East</u> <u>West</u> course.

The exterior boundaries are distinctly marked by Four substantial monuments. Each corner, and location monument, consists of a  $1-1/2^{n} \times 1-1/2^{n} \times 5'$  wooden post with aluminum tags attached, scribed with claim name and corner description. The boundaries can be readily traced by beginning at corner No. 1, the <u>NW</u> corner:

thence <u>1320</u> feet <u>East</u> to the <u>NE</u> corner, corner No. 2, thence <u>660</u> feet <u>South</u> to the <u>SE</u> corner, corner No. 3, thence <u>1320</u> feet <u>West</u> to the <u>SW</u> corner, corner No. 4, thence <u>660</u> feet <u>North</u> to the <u>NW</u> corner, corner No. 1, the point of beginning

The <u>NW</u> corner of this claim, corner No. 1, is found about <u>1320</u> feet <u>South</u> and <u>1320</u> feet <u>West</u> from the <u>NW</u> corner of Section <u>11</u> Township <u>14 North</u>, Range <u>11 West</u>, G.&S.R.M.

The Location Monument on which this notice is posted is situated within <u>Section 10. T14N, R11W, G.&S.R.M.</u> and is located on the <u>North West</u> corner of the Claim and marks an aliquot part of a rectangular survey (legal subdivision) of approximately 20 acres as described as follows:

N2 SE4 NE4, Section 10, Township 14 North, Range 11 West, Gila & Salt River Base and Meridian.

The location work, consisting of the making and filing of maps and the payment of fees was completed by the date of recordation of this certificate.

Discoverer, Locator and Claimant: ZENOLITH ( USA ), 🏬 💴 John Keller by: as Agent Wall.

BLM PECEIVED 2019 JUN - 7 P 1: 40 2019 JUN - 7 P 1: 40

MINING CLAIM MAP

Form MCF100a Revised July 2014 P

MC455

0

**6** 