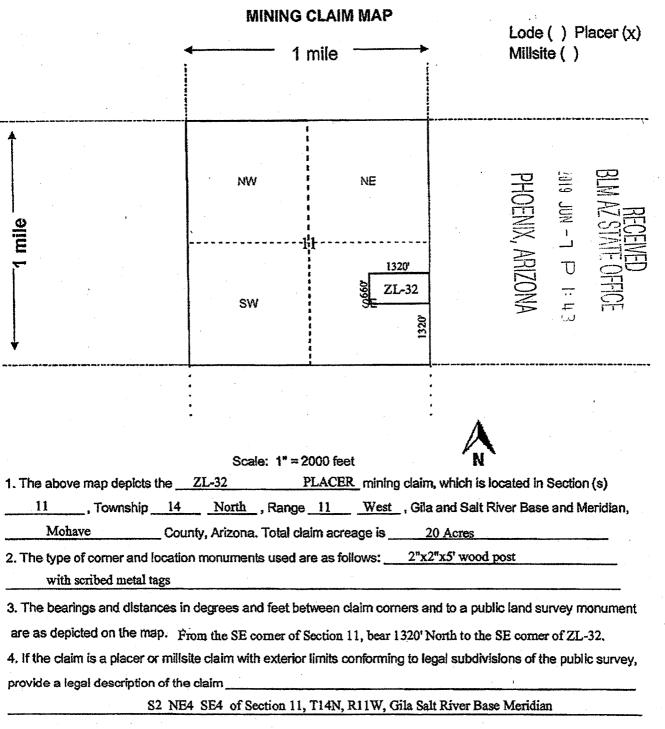

u>East</u> from the <u>NW</u> corner of Section <u>11</u> Township <u>14 North</u>, Range <u>11 West</u>, G.&S.R.M.

The Location Monument on which this notice is posted is situated within <u>Section 11, T14N, R11W, G&S.R.M.</u> and is located on the <u>North West</u> corner of the Claim and marks an aliquot part of a rectangular survey (legal subdivision) of approximately 20 acres as described as follows:

S2 NE4 SE4, Section 11, Township 14 North, Range 11 West, Gila & Salt River Base and Meridian.

D

N C

5

S

0

**m**i

The location work, consisting of the making and filing of maps and the payment of fees was completed by the date of recordation of this certificate.

Discoverer, Locator and Claimant: ZENOLITH (USA), ELLC Johnkeller VNOZIUY XINJOHd by: as Agent Et : L d L - NAP 6107



E

0

Сл Сл

 $\odot$ 

\_\_\_\_\_

Filed at the request of and return to: Zenolith (USA), **M. L. C.** P.O. Box 130 Arvada, Colorado 80001

#### LOCATION NOTICE FOR PLACER MINING CLAIM

Mohave County, State of Arizona.

#### LLC

NOTICE IS HEREBY GIVEN that ZENOLITH (USA), Mat. whose current mailing address is; P.O. BOX 130, ARVADA, COLORADO 80001, hereby claims under and pursuant to the laws of the State of Arizona and of the laws of the United States of America the following described PLACER MINING CLAIM:

The name of this Placer Claim is <u>ZL 33</u>. 5<sup>47</sup> June 9 This claim was Located, Dated and Posted on the <u>U</u> day of **Durney**, 2018 by posting a Location Notice on the Location Monument found at, on, or near the <u>North West</u> corner of the claim.

The length of